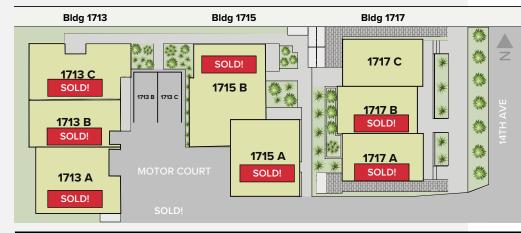

| UNIT   | SQ FT | BD/BA  | EXTRAS                                                               | STATUS    |
|--------|-------|--------|----------------------------------------------------------------------|-----------|
| 1713 A | 1401  | 2/2.25 | open concept, rooftop deck, garage                                   | SOLD      |
| 1713 B | 1142  | 2/1.75 | open concept, rooftop deck, off-street parking                       | SOLD      |
| 1713 C | 1531  | 3/2    | open concept, rooftop deck, off-street parking                       | SOLD      |
| 1715 A | 1496  | 2/2    | study or optional 3rd bedroom,<br>open concept, rooftop deck, garage | SOLD      |
| 1715 B | 1619  | 3/2    | open concept, rooftop deck, garage                                   | SOLD      |
| 1717 A | 1188  | 2/1.75 | open concept,4th floor bonus with deck                               | SOLD      |
| 1717 B | 1188  | 2/1.75 | open concept, 4th floor bonus with deck                              | SOLD      |
| 1717 C | 1188  | 2/1.75 | open concept, 4th floor bonus with deck                              | \$799,900 |