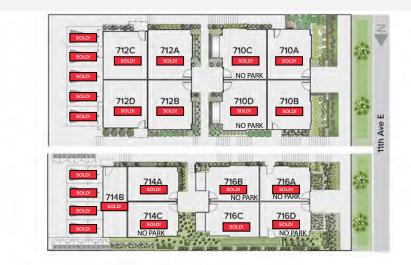

### 710 - 716 11TH AVE E, SEATTLE, WA 98102

| Unit | SF   | BD/BA  | Extras                                         | Status |
|------|------|--------|------------------------------------------------|--------|
| 710A | 1144 | 2/1.75 | open concept, rooftop deck, off-street parking | SOLD   |
| 710B | 1144 | 2/1.75 | open concept, rooftop deck, off-street parking | SOLD   |
| 710C | 1105 | 2/1.75 | open concept, rooftop deck                     | SOLD   |
| 710D | 1105 | 2/1.75 | open concept, rooftop deck                     | SOLD   |
| 712A | 1116 | 2/1.75 | open concept, rooftop deck, off-street parking | SOLD   |
| 712B | 1116 | 2/1.75 | open concept, rooftop deck, off-street parking | SOLD   |
| 712C | 1020 | 2/1.75 | open concept, rooftop deck, off-street parking | SOLD   |
| 712D | 1020 | 2/1.75 | open concept, rooftop deck, off-street parking | SOLD   |
| 714A | 1005 | 2/1.75 | open concept, rooftop deck, off-street parking | SOLD   |
| 714B | 1319 | 3/1.75 | open concept, rooftop deck, off-street parking | SOLD   |
| 714C | 1005 | 2/1.75 | open concept, rooftop deck                     | SOLD   |
| 716D | 1004 | 2/1.75 | open concept, rooftop deck                     | SOLD   |
| 716A | 1002 | 2/1.75 | open concept, rooftop deck                     | SOLD   |
| 716C | 1009 | 2/1.75 | open concept, rooftop deck, off-street parking | SOLD   |
| 716B | 1007 | 2/1.75 | open concept, rooftop deck                     | SOLD   |
|      |      |        |                                                |        |