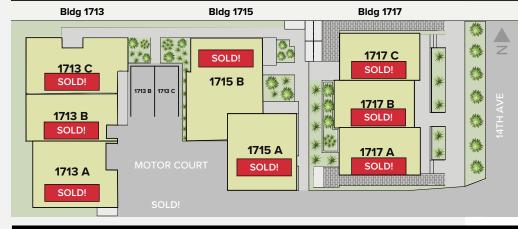

| UNIT   | SQ FT | BD/BA  | EXTRAS                                                            | STATUS |
|--------|-------|--------|-------------------------------------------------------------------|--------|
| 1713 A | 1401  | 2/2.25 | open concept, rooftop deck, garage                                | SOLD   |
| 1713 B | 1142  | 2/1.75 | open concept, rooftop deck, off-street parking                    | SOLD   |
| 1713 C | 1531  | 3/2    | open concept, rooftop deck, off-street parking                    | SOLD   |
| 1715 A | 1496  | 2/2    | study or optional 3rd bedroom, open concept, rooftop deck, garage | SOLD   |
| 1715 B | 1619  | 3/2    | open concept, rooftop deck, garage                                | SOLD   |
| 1717 A | 1188  | 2/1.75 | open concept,4th floor bonus with deck                            | SOLD   |
| 1717 B | 1188  | 2/1.75 | open concept, 4th floor bonus with deck                           | SOLD   |
| 1717 C | 1188  | 2/1.75 | open concept, 4th floor bonus with deck                           | SOLD   |