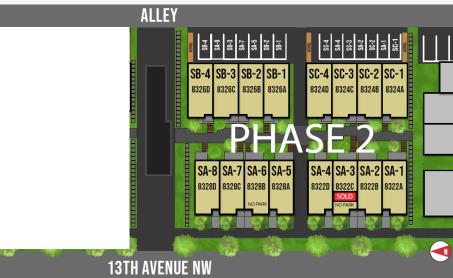

## 8322-8328 13TH SOUTH A

| UNIT | <b>APPROXSQFT</b> | BD/BA  | EXTRAS                              | STATUS       |
|------|-------------------|--------|-------------------------------------|--------------|
| SA-1 | 1637              | 3/1.75 | open concept, rooftop deck, parking | COMING SOON! |
| SA-2 | 1621              | 3/1.75 | open concept, rooftop deck, parking | \$879,900    |
| SA-3 | 1621              | 3/1.75 | open concept, rooftop deck          | SOLD         |
| SA-4 | 1637              | 3/1.75 | open concept, rooftop deck, parking | COMING SOON! |
| SA-5 | 1637              | 3/1.75 | open concept, rooftop deck, parking | COMING SOON! |
| SA-6 | 1621              | 3/1.75 | open concept, rooftop deck          | COMING SOON! |
| SA-7 | 1621              | 3/1.75 | open concept, rooftop deck, parking | COMING SOON! |
| SA-8 | 1637              | 3/1.75 | open concept, rooftop deck, parking | COMING SOON! |
|      |                   |        |                                     |              |

## 8326 13TH SOUTH B

| UNIT | APPROX SQ FT | BD/BA  | EXTRAS                                    | STATUS       |
|------|--------------|--------|-------------------------------------------|--------------|
| SB-1 | 1810         | 3/2.25 | open concept, rooftop deck, nest, parking | COMING SOON! |
| SB-2 | 1794         | 3/2.25 | open concept, rooftop deck, nest, parking | COMING SOON! |
| SB-3 | 1794         | 3/2.25 | open concept, rooftop deck, nest, parking | COMING SOON! |
| SB-4 | 1810         | 3/2.25 | open concept, rooftop deck, nest, parking | COMING SOON! |
|      |              |        |                                           |              |

## 8324 13TH SOUTH C

| UNIT | APPROX SQ FT | BD/BA  | EXTRAS                                    | STATUS       |
|------|--------------|--------|-------------------------------------------|--------------|
| SC-1 | 1810         | 3/2.25 | open concept, rooftop deck, nest, parking | COMING SOON! |
| SC-2 | 1794         | 3/2.25 | open concept, rooftop deck, nest, parking | COMING SOON! |
| SC-3 | 1794         | 3/2.25 | open concept, rooftop deck, nest, parking | \$974,900    |
| SC-4 | 1810         | 3/2.25 | open concept, rooftop deck, nest, parking | COMING SOON! |