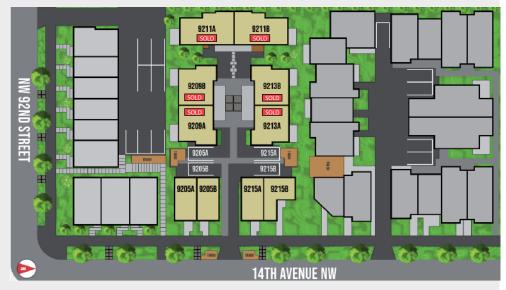

| UNIT  | APPROX SQ FT | BD/BA  | EXTRAS                              | STATUS       |
|-------|--------------|--------|-------------------------------------|--------------|
| 9205A | 1,152 SF     | 2/1.75 | Open concept, Rooftop deck, Parking | COMING SOON! |
| 9205E | 3 1,152 SF   | 2/1.75 | Open concept, Rooftop deck, Parking | \$699,900    |
| 9209  | 1,479 SF     | 3/3    | Open concept, Rooftop deck, Garage  | SOLD!        |
| 9209E | 3 1,479 SF   | 3/3    | Open concept, Rooftop deck, Garage  | SOLD!        |
| 9211A | 1,717 SF     | 3/3    | Open concept, Rooftop deck, Garage  | SOLD!        |
| 9211B | 1,717 SF     | 3/3    | Open concept, Rooftop deck, Garage  | SOLD!        |
| 9213A | 1,479 SF     | 3/3    | Open concept, Rooftop deck, Garage  | SOLD!        |
| 9213E | 3 1,479 SF   | 3/3    | Open concept, Rooftop deck, Garage  | SOLD!        |
| 9215A | 1,152 SF     | 2/1.75 | Open concept, Rooftop deck, Parking | COMING SOON! |
| 9215E | 1,182 SF     | 2/1.75 | Open concept, Rooftop deck, Parking | COMING SOON! |