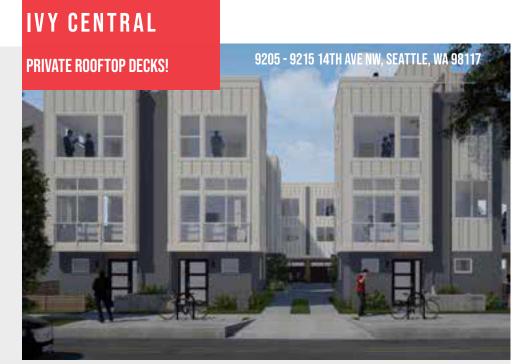

## **EXPLORE CROWN HILL!**

A stylish and modern collection of 10, Four Star **Built Green homes ranging** in size from 1,152-1,717 sq. ft. and 1-car off street or 1-car Garage parking. Striking exterior design, flexible floor plans and the exciting buzz of Crown Hill will accommodate a range of lifestyles & price points. This exciting community offers privacy and beauty within a few blocks of all the amenities Crown Hill has to offer.