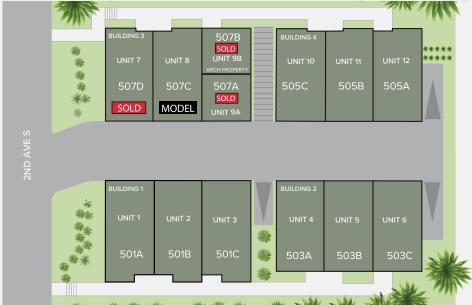

## MAGNOLIA

**SELECT PRIVATE ROOFTOP DECKS!** 

**503 2ND AVE S, KIRKLAND, WA 98033** 

| UNIT | APPROX SQ FT | BD/BA  | EXTRAS                                              | STATUS       |
|------|--------------|--------|-----------------------------------------------------|--------------|
| 1    | 2,297 SF     | 3/3.25 | Open concept, 2-car garage                          | COMING SOON! |
| 2    | 2,308 SF     | 3/3.25 | Open concept, 2-car garage                          | \$1,949,900  |
| 3    | 2,397 SF     | 3/3.25 | Open concept, 2-car garage                          | COMING SOON! |
| 4    | 2,556 SF     | 3/3.25 | Open concept, 2-car garage, Rooftop deck            | COMING SOON! |
| 5    | 2,438 SF     | 3/3.25 | Open concept, 2-car garage, Rooftop deck            | \$1,884,900  |
| 6    | 2,556 SF     | 3/3.25 | Open concept, Office, 2-car garage, Rooftop deck    | COMING SOON! |
| 7    | 2,371 SF     | 3/3.25 | Open concept, 2-car garage, Rooftop deck            | \$2,179,900  |
| 8    | 2,355 SF     | 3/3.25 | Open concept, 2-car garage, Rooftop deck            | \$1,879,900  |
| 9A   | 1,143 SF     | 2/1.25 | Open concept, 1-car garage, Rooftop deck            | SOLD         |
| 9B   | 1,365 SF     | 3/1.75 | Open concept, 1-car garage, Arch Property           | SOLD         |
| 10   | 2,499 SF     | 3/3.25 | Open concept, 2-car garage, Away room, Rooftop deck | COMING SOON! |
| 11   | 2,383 SF     | 3/3.25 | Open concept, 2-car garage, Rooftop deck            | COMING SOON! |
| 12   | 2,477 SF     | 3/3.25 | Open concept, 2-car garage, Away room, Rooftop deck | COMING SOON! |