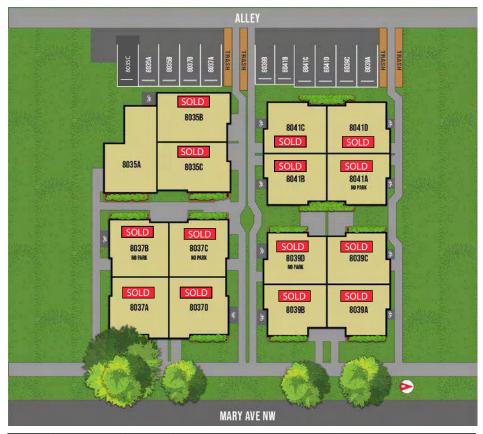

| UNIT  | APPROX SQ FT | BD/BA  | EXTRAS                                           | STATUS    |
|-------|--------------|--------|--------------------------------------------------|-----------|
| 8035A | 1850         | 3/1.75 | Rooftop View Deck, Parking, Side Yard            | \$924,900 |
| 8035B | 1713         | 3/1.75 | Rooftop View Deck, Parking, Entry Level Bedrooms | SOLD!     |
| 8035C | 1723         | 3/1.75 | Rooftop View Deck, Parking, Entry Level Bedrooms | SOLD!     |
| 8037A | 1562         | 3/1.75 | Vaulted Ceilings, Den, Parking                   | SOLD!     |
| 8037B | 1505         | 3/1.75 | Vaulted Ceilings, Patio, Open Floor Plan         | SOLD!     |
| 8037C | 1505         | 3/1.75 | Vaulted Ceilings, Patio, Courtyard Access        | SOLD!     |
| 8037D | 1562         | 3/1.75 | Vaulted Ceilings, Den, Front Porch, Parking      | SOLD!     |
| 8039A | 1415         | 3/1.75 | Vaulted Ceilings, Front Porch, Parking           | SOLD!     |
| 8039B | 1415         | 3/1.75 | Vaulted Ceilings, Front Porch, Parking           | SOLD!     |
| 8039C | 1407         | 3/1.75 | Vaulted Ceilings, Side Entry, Parking            | SOLD!     |
| 8039D | 1407         | 3/1.75 | Vaulted Ceilings, Patio, Courtyard Access        | SOLD!     |
| 8041A | 1519         | 3/1.75 | Rooftop View Deck, Side Entry                    | SOLD!     |
| 8041B | 1519         | 3/1.75 | Rooftop View Deck, Courtyard Access, Parking     | SOLD!     |
| 8041C | 1519         | 3/1.75 | Rooftop View Deck, Parking, Entry Level Bedrooms | SOLD!     |
| 8041D | 1519         | 3/1.75 | Rooftop View Deck, Parking, Entry Level Bedrooms | SOLD!     |
|       |              |        |                                                  |           |