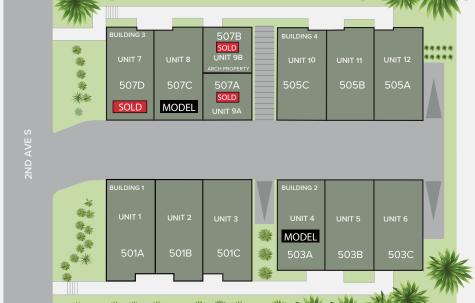

## MAGNOLIA

**SELECT PRIVATE ROOFTOP DECKS!** 

| UNIT | APPROX SQ FT | BD/BA  | EXTRAS                                              | STATUS       |
|------|--------------|--------|-----------------------------------------------------|--------------|
| 1    | 2,297 SF     | 3/3.25 | Open concept, 2-car garage                          | COMING SOON! |
| 2    | 2,308 SF     | 3/3.25 | Open concept, 2-car garage                          | COMING SOON! |
| 3    | 2,397 SF     | 3/3.25 | Open concept, 2-car garage                          | SOLD         |
| 4    | 2,556 SF     | 3/3.25 | Open concept, 2-car garage, Rooftop deck            | \$1,949,900  |
| 5    | 2,438 SF     | 3/3.25 | Open concept, 2-car garage, Rooftop deck            | COMING SOON! |
| 6    | 2,556 SF     | 3/3.25 | Open concept, Office, 2-car garage, Rooftop deck    | COMING SOON! |
| 7    | 2,371 SF     | 3/3.25 | Open concept, 2-car garage, Rooftop deck            | COMING SOON! |
| 8    | 2,355 SF     | 3/3.25 | Open concept, 2-car garage, Rooftop deck            | \$1,785,900  |
| 9A   | 1,143 SF     | 2/1.25 | Open concept, 1-car garage, Rooftop deck            | SOLD         |
| 9B   | 1,365 SF     | 3/1.75 | Open concept, 1-car garage, Arch Property           | SOLD         |
| 10   | 2,499 SF     | 3/3.25 | Open concept, 2-car garage, Away room, Rooftop deck | COMING SOON! |
| 11   | 2,383 SF     | 3/3.25 | Open concept, 2-car garage, Rooftop deck            | COMING SOON! |
| 12   | 2,477 SF     | 3/3.25 | Open concept, 2-car garage, Away room, Rooftop deck | COMING SOON! |