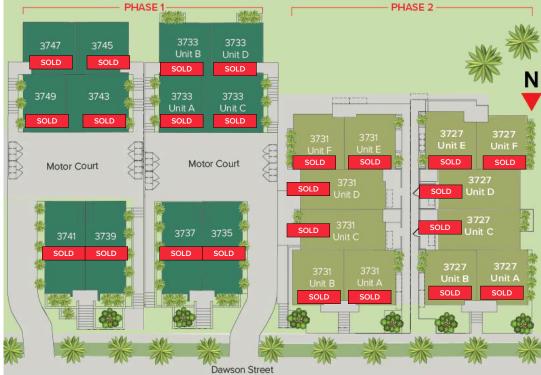

| Unit    | Approx<br>SQFT | BD/BA  | Extras                            | Status |
|---------|----------------|--------|-----------------------------------|--------|
| PHASE 2 |                |        |                                   |        |
| 3727A   | 1,040          | 2/1.75 | Open Concept, Rooftop Deck        | SOLD   |
| 3727B   | 1,053          | 2/1.75 | Open Concept, Rooftop Deck        | SOLD   |
| 3727C   | 1,349          | 2/1.75 | Open Concept, Bonus, Rooftop Deck | SOLD   |
| 3727D   | 1,349          | 2/1.75 | Open Concept, Bonus, Rooftop Deck | SOLD   |
| 3727E   | 1,137          | 2/1.75 | Open Concept, Rooftop Deck        | SOLD   |
| 3727F   | 1,078          | 2/1.75 | Open Concept, Rooftop Deck        | SOLD   |
|         |                |        |                                   |        |