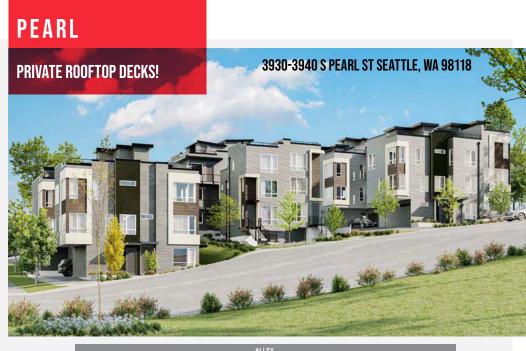

## PEARL **EXPLORE EXCITING COLUMBIA CITY!**

A stylish and modern collection of 17, Four Star Built Green homes ranging in size from approx. 1,108-1,451 sq. ft and 1-car coveted garages (per plan). Striking exterior design, flexible floor plans and the exciting buzz of Columbia City will accommodate a range of lifestyles & price points. This exclusive community offers privacy and beauty within a few blocks of all the amenities Columbia City has to offer. Easy commute via the Link Light Rail.