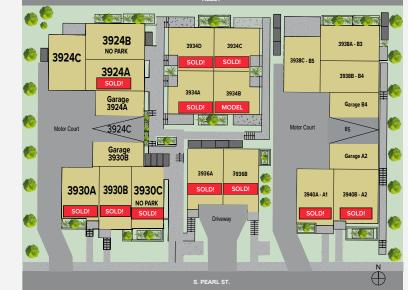

| UNIT       | APPROX SQ FT | BD/BA  | EXTRAS                              | STATUS       |
|------------|--------------|--------|-------------------------------------|--------------|
| 3930C      | 1174         | 2/1.75 | Open concept, Rooftop deck          | SOLD         |
| 3930B      | 1389         | 2/1.75 | Open concept, Rooftop deck, Garage  | SOLD         |
| 3930A      | 1276         | 2/1.75 | Open concept, Rooftop deck, Garage  | SOLD         |
| 3924B      | 1236         | 2/1.75 | Open concept, Rooftop deck          | \$669,900    |
| 3924A      | 1451         | 2/2.25 | Open concept, Rooftop deck, Garage  | SOLD         |
| 3924C      | 1394         | 2/1.75 | Open concept, Rooftop deck, Parking | \$739,900    |
| 3934 A     | 1131         | 2/2.25 | Open concept, Rooftop deck          | SOLD         |
| 3934 B     | 1131         | 2/2.25 | Open concept, Rooftop deck          | SOLD         |
| 3934 C     | 1108         | 2/2.25 | Open concept, Rooftop deck          | SOLD         |
| 3934 D     | 1108         | 2/2.25 | Open concept, Rooftop deck          | SOLD         |
| 3936 A     | 1257         | 2/2.25 | Open concept, Rooftop deck, Garage  | SOLD         |
| 3936 B     | 1252         | 2/2.25 | Open concept, Rooftop deck, Garage  | SOLD         |
| 3940A - A1 | 1285         | 2/2.25 | Open concept, Rooftop deck          | SOLD         |
| 3940B-A2   | 1535         | 3/2.25 | Open concept, Rooftop deck, Garage  | SOLD         |
| 3938A - B3 | 1222         | 2/1.75 | Open concept, Rooftop deck          | COMING SOON! |
| 3938B-B4   | 1433         | 2/2.25 | Open concept, Rooftop deck, Garage  | COMING SOON! |
| 3938C - B5 | 1357         | 2/1.75 | Open concept, Rooftop deck, Parking | COMING SOON! |