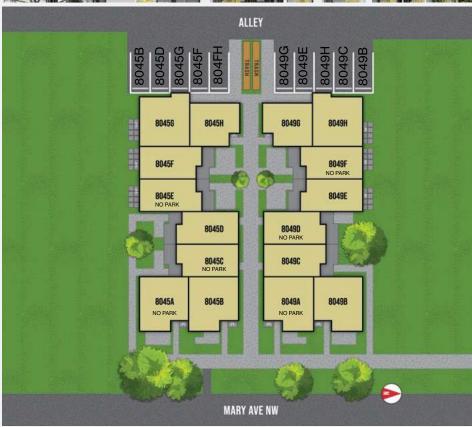

| UNIT  | APPROX SQ FT | BD/BA  | EXTRAS                     | STATUS       |
|-------|--------------|--------|----------------------------|--------------|
| 8045A | 1188         | 2/1.75 | Open concept, Deck         | COMING SOON! |
| 8045B | 1185         | 2/1.75 | Open concept, Deck         | COMING SOON! |
| 8045C | 1226         | 2/1.75 | Open concept, Rooftop deck | COMING SOON! |
| 8045D | 1226         | 2/1.75 | Open concept, Rooftop deck | COMING SOON! |
| 8045E | 1226         | 2/1.75 | Open concept, Rooftop deck | COMING SOON! |
| 8045F | 1226         | 2/1.75 | Open concept, Rooftop deck | COMING SOON! |
| 8045G | 1243         | 2/1.75 | Open concept, Rooftop deck | COMING SOON! |
| 8045H | 1332         | 2/1.75 | Open concept, Rooftop deck | COMING SOON! |
| 8049A | 1188         | 2/1.75 | Open concept, Deck         | COMING SOON! |
| 8049B | 1185         | 2/1.75 | Open concept, Rooftop deck | COMING SOON! |
| 8049C | 1226         | 2/1.75 | Open concept, Rooftop deck | COMING SOON! |
| 8049D | 1226         | 2/1.75 | Open concept, Rooftop deck | COMING SOON! |
| 8049E | 1226         | 2/1.75 | Open concept, Rooftop deck | COMING SOON! |
| 8049F | 1226         | 2/1.75 | Open concept, Rooftop deck | COMING SOON! |
| 8049G | 1332         | 2/1.75 | Open concept, Rooftop deck | COMING SOON! |
| 8049H | 1243         | 2/1.75 | Open concept, Rooftop deck | COMING SOON! |
|       |              |        |                            |              |