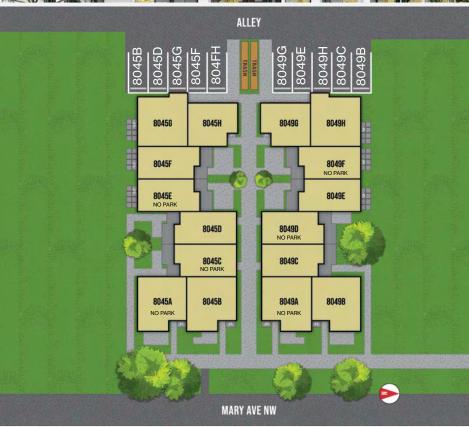

| UNIT  | APPROX SQ FT | BD/BA  | EXTRAS                     | STATUS       |
|-------|--------------|--------|----------------------------|--------------|
| 8045A | 1188         | 2/1.75 | Open concept, Deck         | COMING SOON! |
| 8045B | 1185         | 2/1.75 | Open concept, Deck         | COMING SOON! |
| 8045C | 1226         | 2/1.75 | Open concept, Rooftop deck | COMING SOON! |
| 8045D | 1226         | 2/1.75 | Open concept, Rooftop deck | COMING SOON! |
| 8045E | 1226         | 2/1.75 | Open concept, Rooftop deck | COMING SOON! |
| 8045F | 1226         | 2/1.75 | Open concept, Rooftop deck | COMING SOON! |
| 8045G | 1243         | 2/1.75 | Open concept, Rooftop deck | COMING SOON! |
| 8045H | 1332         | 2/1.75 | Open concept, Rooftop deck | COMING SOON! |
| 8049A | 1188         | 2/1.75 | Open concept, Deck         | COMING SOON! |
| 8049B | 1185         | 2/1.75 | Open concept, Rooftop deck | COMING SOON! |
| 8049C | 1226         | 2/1.75 | Open concept, Rooftop deck | COMING SOON! |
| 8049D | 1226         | 2/1.75 | Open concept, Rooftop deck | COMING SOON! |
| 8049E | 1226         | 2/1.75 | Open concept, Rooftop deck | \$699,900    |
| 8049F | 1226         | 2/1.75 | Open concept, Rooftop deck | \$659,900    |
| 8049G | 1332         | 2/1.75 | Open concept, Rooftop deck | COMING SOON! |
| 8049H | 1243         | 2/1.75 | Open concept, Rooftop deck | COMING SOON! |
|       |              |        |                            |              |