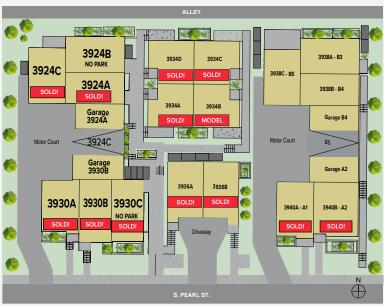

| UNIT       | APPROX SQ FT | BD/BA  | EXTRAS                              | STATUS       |
|------------|--------------|--------|-------------------------------------|--------------|
| 3930C      | 1174         | 2/1.75 | Open concept, Rooftop deck          | SOLD         |
| 3930B      | 1389         | 2/1.75 | Open concept, Rooftop deck, Garage  | SOLD         |
| 3930A      | 1276         | 2/1.75 | Open concept, Rooftop deck, Garage  | SOLD         |
| 3924B      | 1236         | 2/1.75 | Open concept, Rooftop deck          | \$649,900    |
| 3924A      | 1451         | 2/2.25 | Open concept, Rooftop deck, Garage  | SOLD         |
| 3924C      | 1394         | 2/1.75 | Open concept, Rooftop deck, Parking | SOLD         |
| 3934 A     | 1131         | 2/2.25 | Open concept, Rooftop deck          | SOLD         |
| 3934B      | 1131         | 2/2.25 | Open concept, Rooftop deck          | SOLD         |
| 3934 C     | 1108         | 2/2.25 | Open concept, Rooftop deck          | SOLD         |
| 3934 D     | 1108         | 2/2.25 | Open concept, Rooftop deck          | SOLD         |
| 3936 A     | 1257         | 2/2.25 | Open concept, Rooftop deck, Garage  | SOLD         |
| 3936B      | 1252         | 2/2.25 | Open concept, Rooftop deck, Garage  | SOLD         |
| 3940A - A1 | 1285         | 2/2.25 | Open concept, Rooftop deck          | SOLD         |
| 3940B-A2   | 1535         | 3/2.25 | Open concept, Rooftop deck, Garage  | SOLD         |
| 3938A - B3 | 1222         | 2/1.75 | Open concept, Rooftop deck          | COMING SOON! |
| 3938B-B4   | 1433         | 2/2.25 | Open concept, Rooftop deck, Garage  | \$844,900    |
| 3938C-B5   | 1357         | 2/1.75 | Open concept, Rooftop deck, Parking | COMING SOON! |