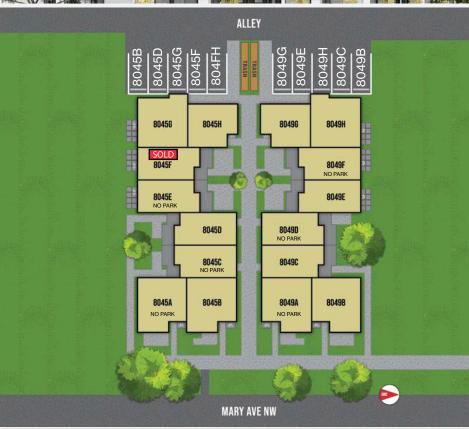

| UNIT          | APPROX SQ FT | BD/BA  | EXTRAS                                                 | STATUS       |
|---------------|--------------|--------|--------------------------------------------------------|--------------|
| 8045A         | 1188         | 2/1.75 | Street Facing, Vaulted Ceilings, Balcony               | COMING SOON! |
| 8045E         | 3 1185       | 2/1.75 | Street Facing, Vaulted Ceilings, Balcony, Parking      | COMING SOON! |
| 80450         | 1226         | 2/1.75 | Roof Deck, Rear Patio, Courtyard Access, Parking       | COMING SOON! |
| 8045E         | 1226         | 2/1.75 | Roof Deck, Rear Patio, Courtyard Access                | COMING SOON! |
| 8045E         | 1226         | 2/1.75 | Roof Deck, Courtyard Patio                             | COMING SOON! |
| 8045F         | 1226         | 2/1.75 | Roof Deck, Courtyard Patio, Parking                    | SOLD!        |
| 80450         | i 1243       | 2/1.75 | Roof Deck, Parking, Entry Level Bedrooms               | COMING SOON! |
| 8045H         | 1332         | 2/1.75 | Roof Deck, Parking, Entry Level Bedrooms               | COMING SOON! |
| 8049 <i>A</i> | 1188         | 2/1.75 | Street Facing, Vaulted Ceilings, Balcony               | COMING SOON! |
| 8049E         | 3 1226       | 2/1.75 | Street Facing, Vaulted Ceilings, Balcony, Parking      | COMING SOON! |
| 80490         | 1226         | 2/1.75 | ${\sf RoofDeck, RearPatio, Courty ardAccess, Parking}$ | COMING SOON! |
| 8049E         | 1226         | 2/1.75 | Roof Deck, Rear Patio, Courtyard Access                | COMING SOON! |
| 8049E         | 1226         | 2/1.75 | Roof Deck, Courtyard Patio, Parking                    | \$699,900    |
| 8049F         | 1226         | 2/1.75 | Roof Deck, Courtyard Patio                             | \$659,900    |
| 80490         | G 1332       | 2/1.75 | Roof Deck, Parking, Entry Level Bedrooms               | COMING SOON! |
| 8049F         | 1243         | 2/1.75 | Roof Deck, Parking, Entry Level Bedrooms               | COMING SOON! |
|               |              |        |                                                        |              |