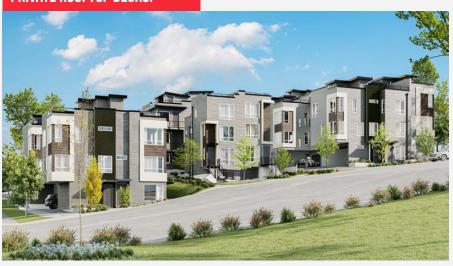

#### PRIVATE ROOFTOP DECKS!

#### 3930-3940 S PEARL ST SEATTLE, WA 98118

| UNIT       | APPROX SQ FT | BD/BA  | EXTRAS                              | STATUS    |
|------------|--------------|--------|-------------------------------------|-----------|
| 3930C      | 1174         | 2/1.75 | Open concept, Rooftop deck          | SOLD      |
| 3930B      | 1389         | 2/1.75 | Open concept, Rooftop deck, Garage  | SOLD      |
| 3930A      | 1276         | 2/1.75 | Open concept, Rooftop deck, Garage  | SOLD      |
| 3924B      | 1236         | 2/1.75 | Open concept, Rooftop deck          | SOLD      |
| 3924A      | 1451         | 2/2.25 | Open concept, Rooftop deck, Garage  | SOLD      |
| 3924C      | 1394         | 2/1.75 | Open concept, Rooftop deck, Parking | SOLD      |
| 3934 A     | 1131         | 2/2.25 | Open concept, Rooftop deck          | SOLD      |
| 3934B      | 1131         | 2/2.25 | Open concept, Rooftop deck          | SOLD      |
| 3934 C     | 1108         | 2/2.25 | Open concept, Rooftop deck          | SOLD      |
| 3934 D     | 1108         | 2/2.25 | Open concept, Rooftop deck          | SOLD      |
| 3936 A     | 1257         | 2/2.25 | Open concept, Rooftop deck, Garage  | SOLD      |
| 3936B      | 1252         | 2/2.25 | Open concept, Rooftop deck, Garage  | SOLD      |
| 3940A - A1 | 1285         | 2/2.25 | Open concept, Rooftop deck          | SOLD      |
| 3940B-A2   | 1535         | 3/2.25 | Open concept, Rooftop deck, Garage  | SOLD      |
| 3938A - B3 | 1222         | 2/1.75 | Open concept, Rooftop deck          | SOLD      |
| 3938B-B4   | 1433         | 2/2.25 | Open concept, Rooftop deck, Garage  | \$844,900 |
| 3938C-B5   | 1357         | 2/1.75 | Open concept, Rooftop deck, Parking | \$789,900 |