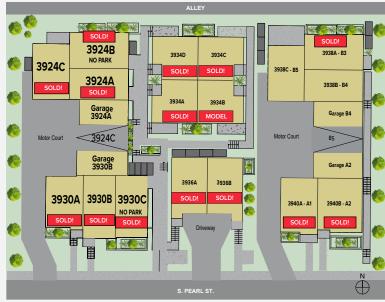

#### 3930-3940 S PEARL ST SEATTLE, WA 98118

| UNIT       | APPROX SQ FT | BD/BA  | EXTRAS                              | STATUS    |
|------------|--------------|--------|-------------------------------------|-----------|
| 3930C      | 1174         | 2/1.75 | Open concept, Rooftop deck          | SOLD      |
| 3930B      | 1389         | 2/1.75 | Open concept, Rooftop deck, Garage  | SOLD      |
| 3930A      | 1276         | 2/1.75 | Open concept, Rooftop deck, Garage  | SOLD      |
| 3924B      | 1236         | 2/1.75 | Open concept, Rooftop deck          | SOLD      |
| 3924A      | 1451         | 2/2.25 | Open concept, Rooftop deck, Garage  | SOLD      |
| 3924C      | 1394         | 2/1.75 | Open concept, Rooftop deck, Parking | SOLD      |
| 3934 A     | 1131         | 2/2.25 | Open concept, Rooftop deck          | SOLD      |
| 3934B      | 1131         | 2/2.25 | Open concept, Rooftop deck          | SOLD      |
| 3934 C     | 1108         | 2/2.25 | Open concept, Rooftop deck          | SOLD      |
| 3934 D     | 1108         | 2/2.25 | Open concept, Rooftop deck          | SOLD      |
| 3936 A     | 1257         | 2/2.25 | Open concept, Rooftop deck, Garage  | SOLD      |
| 3936B      | 1252         | 2/2.25 | Open concept, Rooftop deck, Garage  | SOLD      |
| 3940A - A1 | 1285         | 2/2.25 | Open concept, Rooftop deck          | SOLD      |
| 3940B-A2   | 1535         | 3/2.25 | Open concept, Rooftop deck, Garage  | SOLD      |
| 3938A - B3 | 1222         | 2/1.75 | Open concept, Rooftop deck          | SOLD      |
| 3938B-B4   | 1433         | 2/2.25 | Open concept, Rooftop deck, Garage  | \$844,900 |
| 3938C-B5   | 1357         | 2/1.75 | Open concept, Rooftop deck, Parking | \$789,900 |