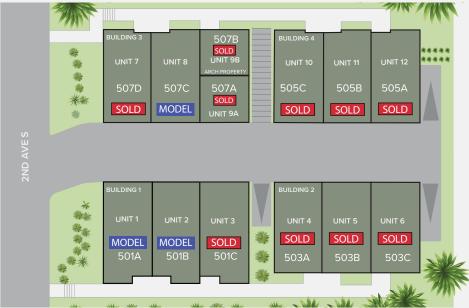

## MAGNOLIA

**SELECT PRIVATE ROOFTOP DECKS!** 

**503 2ND AVE S, KIRKLAND, WA 98033** 

| UNIT | APPROX SQ FT | BD/BA  | EXTRAS                                              | STATUS       |
|------|--------------|--------|-----------------------------------------------------|--------------|
| 1    | 2,297 SF     | 3/3.25 | Open concept, 2-car garage                          | COMING SOON! |
| 2    | 2,308 SF     | 3/3.25 | Open concept, 2-car garage                          | \$1,729,900  |
| 3    | 2,397 SF     | 3/3.25 | Open concept, 2-car garage                          | SOLD         |
| 4    | 2,556 SF     | 3/3.25 | Open concept, 2-car garage, Rooftop deck            | SOLD         |
| 5    | 2,438 SF     | 3/3.25 | Open concept, 2-car garage, Rooftop deck            | SOLD         |
| 6    | 2,556 SF     | 3/3.25 | Open concept, Office, 2-car garage, Rooftop deck    | SOLD         |
| 7    | 2,371 SF     | 3/3.25 | Open concept, 2-car garage, Rooftop deck            | SOLD         |
| 8    | 2,355 SF     | 3/3.25 | Open concept, 2-car garage, Rooftop deck            | COMING SOON! |
| 9A   | 1,143 SF     | 2/1.25 | Open concept, 1-car garage, Rooftop deck            | SOLD         |
| 9B   | 1,365 SF     | 3/1.75 | Open concept, 1-car garage, Arch Property           | SOLD         |
| 10   | 2,499 SF     | 3/3.25 | Open concept, 2-car garage, Away room, Rooftop deck | SOLD         |
| 11   | 2,383 SF     | 3/3.25 | Open concept, 2-car garage, Rooftop deck            | SOLD         |
| 12   | 2,477 SF     | 3/3.25 | Open concept, 2-car garage, Away room, Rooftop deck | SOLD         |
|      |              |        |                                                     |              |