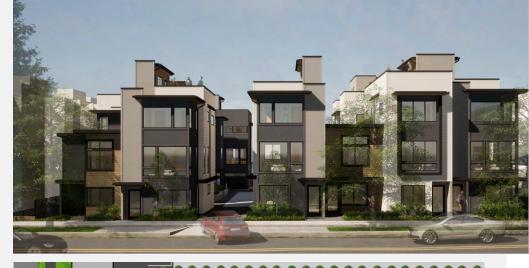

## **EXPLORE CROWN HILL!**

A stylish and modern collection of 17, Four Star Built Green homes ranging in size from 670-1870 sq. ft. and select 1-car off street or 1-car Garage parking. Striking exterior design, flexible floor plans and the exciting buzz of Crown Hill will accommodate a range of lifestyles & price points.

This exciting community offers privacy and beauty within a few blocks of all the amenities Crown Hill has to offer.