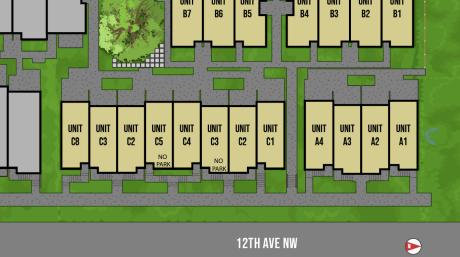

## 8337 12TH AVE NW UNIT APPROX SQ FT BD/BA EXTRAS STATUS COMING SOON! A1 1235 2/1.75 open concept, flex, deck, patio, parking COMING SOON! A2 1230 2/1.75 open concept, flex, deck, patio, parking AЗ 1230 2/1.75 open concept, flex, deck, patio, parking COMING SOON! COMING SOON! Α4 1235 2/1.75 open concept, flex, deck, patio, parking B1 1793 4/2.25 open concept, rooftop deck, parking COMING SOON! B2 1801 4/2.25 open concept, rooftop deck, parking \$959,900 B3 1793 4/2.25 open concept, rooftop deck, parking COMING SOON! B4 COMING SOON! 1810 4/2.25 open concept, rooftop deck, parking B5 1810 4/2.25 open concept, rooftop deck, parking COMING SOON! COMING SOON! **B**6 1793 4/2.25 open concept, rooftop deck, parking COMING SOON! B7 1793 4/2.25 open concept, rooftop deck, parking B8 COMING SOON! 1742 4/2.25 open concept, rooftop deck, parking 2/1.75 COMING SOON! C1 1186 open concept, flex, deck, patio, parking C2 1186 2/1.75 open concept, flex, deck, patio, parking COMING SOON! СЗ 1186 2/1.75 COMING SOON! open concept, flex, deck, patio C4 1186 2/1.75 COMING SOON! open concept, flex, deck, patio, parking C5 1186 2/1.75 open concept, flex, deck, patio COMING SOON! C6 1186 2/1.75 open concept, flex, deck, patio, parking COMING SOON! C7 1186 2/1.75 open concept, flex, deck, patio, parking COMING SOON! C8 1186 2/1.75 open concept, flex, deck, patio, parking COMING SOON!