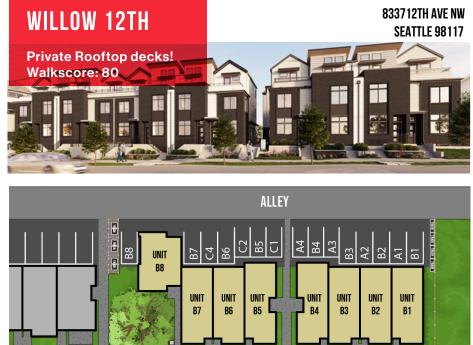

Presenting the third phase of Willow at Whittier Heights. Offering superior finishes & thoughtfully designed features in these 20 Townhomes. Boasting a WalkScore of 88, enjoy endless amenities within adjoining neighborhoods and nearby parks! Striking exterior brick facades buildings within a park like setting making this a perfect place to call HOME! Flexible floor plans allow for this community to accommodate a range of lifestyles & price points.

## 8337 12TH AVE NW UNIT APPROX SQ FT BD/BA EXTRAS STATUS COMING SOON! A1 1235 2/1.75 open concept, flex, deck, patio, parking COMING SOON! A2 1230 2/1.75 open concept, flex, deck, patio, parking AЗ 1230 2/1.75 open concept, flex, deck, patio, parking COMING SOON! COMING SOON! Α4 1235 2/1.75 open concept, flex, deck, patio, parking B1 1793 4/2.25 open concept, rooftop deck, parking COMING SOON! B2 1801 4/2.25 open concept, rooftop deck, parking \$959,900 B3 1793 4/2.25 open concept, rooftop deck, parking COMING SOON! B4 COMING SOON! 1810 4/2.25 open concept, rooftop deck, parking B5 1810 4/2.25 open concept, rooftop deck, parking COMING SOON! COMING SOON! **B**6 1793 4/2.25 open concept, rooftop deck, parking COMING SOON! B7 1793 4/2.25 open concept, rooftop deck, parking B8 COMING SOON! 1742 4/2.25 open concept, rooftop deck, parking 2/1.75 COMING SOON! C1 1186 open concept, flex, deck, patio, parking C2 1186 2/1.75 open concept, flex, deck, patio, parking COMING SOON! СЗ 1186 2/1.75 COMING SOON! open concept, flex, deck, patio C4 1186 2/1.75 COMING SOON! open concept, flex, deck, patio, parking C5 1186 2/1.75 open concept, flex, deck, patio COMING SOON! C6 1186 2/1.75 open concept, flex, deck, patio, parking COMING SOON! C7 1186 2/1.75 open concept, flex, deck, patio, parking COMING SOON! C8 1186 2/1.75 open concept, flex, deck, patio, parking COMING SOON!