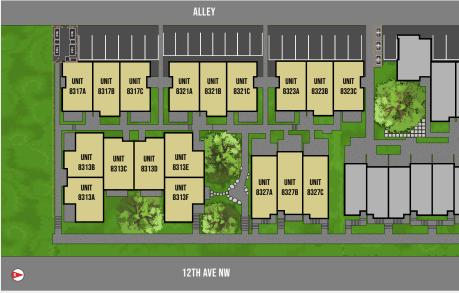

### 8313 12TH AVE NW

| UNIT | APPROX SQ FT | BD/BA | EXTRAS                                     | STATUS       |  |
|------|--------------|-------|--------------------------------------------|--------------|--|
| Α    | 1813         | 3/2.5 | open concept, rooftop deck, patio, parking | COMING SOON! |  |
| В    | 1813         | 3/2.5 | open concept, rooftop deck, patio, parking | COMING SOON! |  |
| С    | 1840         | 3/2.5 | open concept, rooftop deck, study, parking | COMING SOON! |  |
| D    | 1840         | 3/2.5 | open concept, rooftop deck, study, parking | COMING SOON! |  |
| Ε    | 1824         | 3/2.5 | open concept, rooftop deck, patio, parking | COMING SOON! |  |
| F    | 1824         | 3/2.5 | open concept, rooftop deck, patio, parking | COMING SOON! |  |
|      |              |       |                                            |              |  |

#### 8317 12TH AVE NW

| UNIT | APPROX SQ FT | BD/BA  | EXTRAS                                      | STATUS       |
|------|--------------|--------|---------------------------------------------|--------------|
| Α    | 1824         | 3/1.75 | open concept, rooftop deck, parking         | COMING SOON! |
| В    | 1979         | 3/1.75 | open concept, rooftop deck, parking         | COMING SOON! |
| С    | 1824         | 3/1.75 | open concept, office, rooftop deck, parking | COMING SOON! |
|      |              |        |                                             |              |

# 8321 12TH AVE NW

| A 1824 3/1.75 open concept, rooftop deck, office, parking COI | OMING SOON! |
|---------------------------------------------------------------|-------------|
| B # 3/2.5 open concept, rooftop deck, office, parking COI     | OMING SOON! |
| C 1824 3/1.75 open concept, rooftop deck, office, parking COI | OMING SOON! |

#### 8323 12TH AVE NW

| _ |      |              |        |                                             |              |  |
|---|------|--------------|--------|---------------------------------------------|--------------|--|
|   | UNIT | APPROX SQ FT | BD/BA  | EXTRAS                                      | STATUS       |  |
|   | Α    | 1824         | 3/1.75 | open concept, rooftop deck, office, parking | COMING SOON! |  |
|   | В    | 1979         | 3/2.5  | open concept, rooftop deck, parking         | COMING SOON! |  |
|   | С    | 1824         | 3/1.75 | open concept, rooftop deck, office, parking | COMING SOON! |  |
|   |      |              |        |                                             |              |  |

## 8327 12TH AVE NW

| UNIT | <b>APPROXSQFT</b> | BD/BA | EXTRAS                                     | STATUS              |
|------|-------------------|-------|--------------------------------------------|---------------------|
| Α    | 1870              | 3/2.5 | open concept, rooftop deck, parking        | COMING SOON!        |
| В    | 1870              | 3/2.5 | open concept, rooftop deck, patio, parking | <b>COMING SOON!</b> |
| С    | 1870              | 3/2.5 | open concept, rooftop deck, patio, parking | <b>COMING SOON!</b> |
|      |                   |       |                                            |                     |