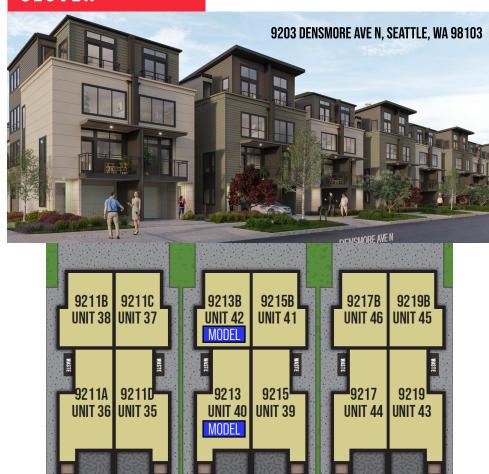

## **CLOVER**

| ADDRESS | SQFT | BED/BATH                                    | PARKING | STATUS    |
|---------|------|---------------------------------------------|---------|-----------|
| 9213    | 1801 | 4 Bed + Flex/2.25 Bath, great room, balcony | Garage  | MODEL     |
| 9213B   | 685  | 2 Bed/1 Bath, balcony, patio                | None    | MODEL     |
| 9219    | 1801 | 4 Bed + Flex/2.25 Bath, great room, balcony | Garage  | \$969,900 |
| 9219B   | 685  | 2 Bed/1 Bath, balcony, patio                | None    | \$499,900 |
| 9217    | 1801 | 4 Bed + Flex/2.25 Bath, great room, balcony | Garage  | AVAILABLE |
| 9217B   | 685  | 2 Bed/1 Bath, balcony, patio                | None    | AVAILABLE |
| 9215    | 1801 | 4 Bed + Flex/2.25 Bath, great room, balcony | Garage  | AVAILABLE |
| 9215B   | 685  | 2 Bed/1 Bath, balcony, patio                | None    | AVAILABLE |
| 9211A   | 1801 | 4 Bed + Flex/2.25 Bath, great room, balcony | Garage  | PHASE 1   |
| 9211B   | 685  | 2 Bed/1 Bath, balcony, patio                | None    | PHASE1    |
| 9211C   | 685  | 2 Bed/1 Bath, balcony, patio                | None    | PHASE1    |
| 9211D   | 1801 | 4 Bed + Flex/2.25 Bath, great room, balcony | Garage  | PHASE1    |