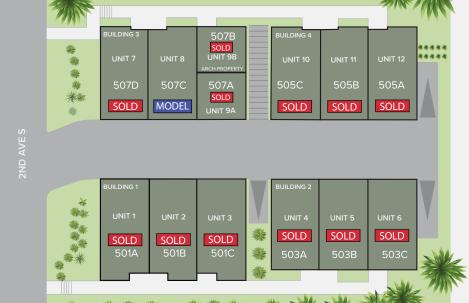

## MAGNOLIA

**SELECT PRIVATE ROOFTOP DECKS!** 

**503 2ND AVE S, KIRKLAND, WA 98033** 

| UNIT | APPROX SQ FT | BD/BA  | EXTRAS                                              | STATUS      |
|------|--------------|--------|-----------------------------------------------------|-------------|
| 1    | 2,297 SF     | 3/3.25 | Open concept, 2-car garage                          | SOLD        |
| 2    | 2,308 SF     | 3/3.25 | Open concept, 2-car garage                          | SOLD        |
| 3    | 2,397 SF     | 3/3.25 | Open concept, 2-car garage                          | SOLD        |
| 4    | 2,556 SF     | 3/3.25 | Open concept, 2-car garage, Rooftop deck            | SOLD        |
| 5    | 2,438 SF     | 3/3.25 | Open concept, 2-car garage, Rooftop deck            | SOLD        |
| 6    | 2,556 SF     | 3/3.25 | Open concept, Office, 2-car garage, Rooftop deck    | SOLD        |
| 7    | 2,371 SF     | 3/3.25 | Open concept, 2-car garage, Rooftop deck            | SOLD        |
| 8    | 2,355 SF     | 3/3.25 | Open concept, 2-car garage, Rooftop deck            | \$1,739,900 |
| 9A   | 1,143 SF     | 2/1.25 | Open concept, 1-car garage, Rooftop deck            | SOLD        |
| 9B   | 1,365 SF     | 3/1.75 | Open concept, 1-car garage, Arch Property           | SOLD        |
| 10   | 2,499 SF     | 3/3.25 | Open concept, 2-car garage, Away room, Rooftop deck | SOLD        |
| 11   | 2,383 SF     | 3/3.25 | Open concept, 2-car garage, Rooftop deck            | SOLD        |
| 12   | 2,477 SF     | 3/3.25 | Open concept, 2-car garage, Away room, Rooftop deck | SOLD        |
|      |              |        |                                                     |             |