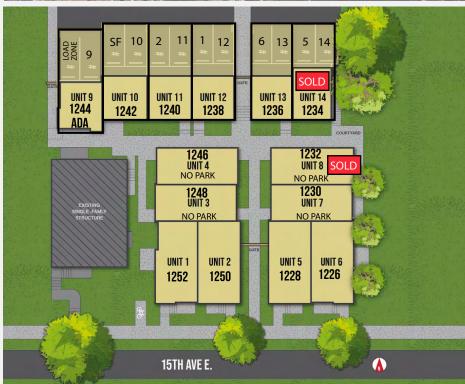

## 1226-1252 15TH AVE E, SEATTLE, WA 98112 WREN **Private Rooftop decks!** 6 13 SF 10 12 5 14 COAD 2 SOLD

| UNIT | +/-SF | BD/BA  | EXTRAS                                               | STATUS       |
|------|-------|--------|------------------------------------------------------|--------------|
| 1    | 1644  | 2/1.75 | office/flex, 4th floor bonus room with deck, parking | COMING SOON! |
| 2    | 1678  | 2/1.75 | office/flex, 4th floor bonus room with deck, parking | COMING SOON! |
| 3    | 1417  | 2/1.75 | 4th floor bonus room with deck                       | \$899,900    |
| 4    | 1453  | 2/1.75 | 4th floor bonus room with deck                       | COMING SOON! |
| 5    | 1664  | 2/1.75 | office/flex, 4th floor bonus room with deck, parking | \$1,249,900  |
| 6    | 1676  | 2/1.75 | office/flex, 4th floor bonus room with deck, parking | COMING SOON! |
| 7    | 1423  | 2/1.75 | 4th floor bonus room with deck                       | COMING SOON! |
| 8    | 1499  | 2/1.75 | 4th floor bonus room with deck                       | SOLD         |
| ADA9 | 2124  | 2/1.75 | elevator, 4th floor bonus room with deck, parking    | COMING SOON! |
| 10   | 2054  | 4/2.25 | fireplace, rooftop deck, parking                     | COMING SOON! |
| 11   | 2016  | 4/2.25 | fireplace, rooftop deck, parking                     | COMING SOON! |
| 12   | 2084  | 3/2.75 | office/flex, fireplace, rooftop deck, parking        | COMING SOON! |
| 13   | 2023  | 3/2.75 | office/flex, fireplace, rooftop deck, parking        | COMING SOON! |
| 14   | 2011  | 3/1.75 | den, open concept, rooftop deck, parking             | SOLD         |