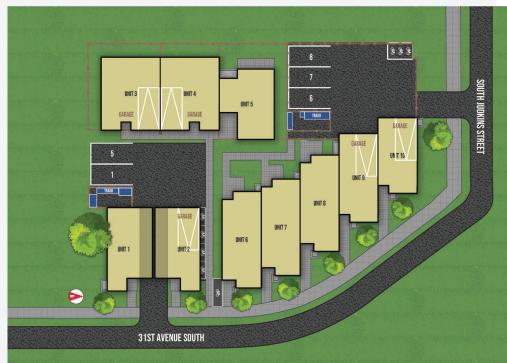

## **ADLER**

1301 31ST AVE S, SEATTLE, WA 98144

| UNIT | APPROX SQFT | BD/BA  | EXTRAS                                          | STATUS       |
|------|-------------|--------|-------------------------------------------------|--------------|
| 1    | 1760        | 3/2.25 | Flex, Party room, Roof deck, Off street parking | COMING SOON! |
| 2    | 1515        | 2/2.25 | Garage, Flex, Party room, Roof deck             | \$1,049,900  |
| 3    | 1793        | 3/3    | Garage, Covered patio, Party room, Roof deck    | COMING SOON! |
| 4    | 1791        | 3/3    | Garage, Covered patio, Party room, Roof deck    | COMING SOON! |
| 5    | 1673        | 3/2.5  | Party room, Roof deck, Off street parking       | COMING SOON! |
| 6    | 1836        | 3/2    | Nook, Party room, Roof deck, Off street parking | COMING SOON! |
| 7    | 1833        | 3/2    | Nook, Party room, Roof deck, Off street parking | COMING SOON! |
| 8    | 1834        | 3/2    | Nook, Party room, Roof deck, Off street parking | COMING SOON! |
| 9    | 1618        | 3/3    | Garage, Party room, Roof deck                   | COMING SOON! |
| 10   | 1578        | 3/2.25 | Garage, Party room, Roof deck                   | COMING SOON! |
|      |             |        |                                                 |              |