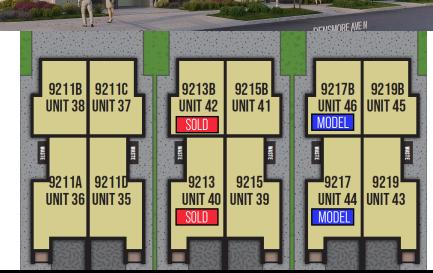

## 9203 DENSMORE AVE N, SEATTLE, WA 98103

| ADDRESS | SQFT | BED/BATH                                    | PARKING | STATUS    |
|---------|------|---------------------------------------------|---------|-----------|
| 9213    | 1801 | 4 Bed + Flex/2.25 Bath, great room, balcony | Garage  | SOLD      |
| 9213B   | 685  | 2 Bed/1 Bath, balcony, patio                | None    | SOLD      |
| 9219    | 1801 | 4 Bed + Flex/2.25 Bath, great room, balcony | Garage  | \$969,900 |
| 9219B   | 685  | 2 Bed/1 Bath, balcony, patio                | None    | \$499,900 |
| 9217    | 1801 | 4 Bed + Flex/2.25 Bath, great room, balcony | Garage  | MODEL     |
| 9217B   | 685  | 2 Bed/1 Bath, balcony, patio                | None    | MODEL     |
| 9215    | 1801 | 4 Bed + Flex/2.25 Bath, great room, balcony | Garage  | AVAILABLE |
| 9215B   | 685  | 2 Bed/1 Bath, balcony, patio                | None    | AVAILABLE |
| 9211A   | 1801 | 4 Bed + Flex/2.25 Bath, great room, balcony | Garage  | PHASE1    |
| 9211B   | 685  | 2 Bed/1 Bath, balcony, patio                | None    | PHASE 1   |
| 9211C   | 685  | 2 Bed/1 Bath, balcony, patio                | None    | PHASE 1   |
| 9211D   | 1801 | 4 Bed + Flex/2.25 Bath, great room, balcony | Garage  | PHASE 1   |