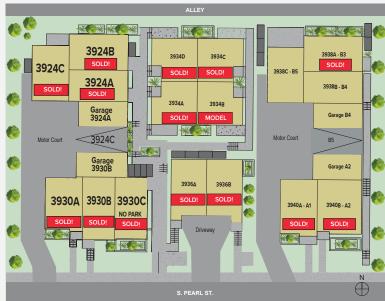

#### 3930-3940 S PEARL ST SEATTLE, WA 98118

| UNIT       | APPROXSQFT | BD/BA  | EXTRAS                              | STATUS    |
|------------|------------|--------|-------------------------------------|-----------|
| 3930C      | 1174       | 2/1.75 | Open concept, Rooftop deck          | SOLD      |
| 3930B      | 1389       | 2/1.75 | Open concept, Rooftop deck, Garage  | SOLD      |
| 3930A      | 1276       | 2/1.75 | Open concept, Rooftop deck, Garage  | SOLD      |
| 3924B      | 1236       | 2/1.75 | Open concept, Rooftop deck          | SOLD      |
| 3924A      | 1451       | 2/2.25 | Open concept, Rooftop deck, Garage  | SOLD      |
| 3924C      | 1394       | 2/1.75 | Open concept, Rooftop deck, Parking | SOLD      |
| 3934 A     | 1131       | 2/2.25 | Open concept, Rooftop deck          | SOLD      |
| 3934B      | 1131       | 2/2.25 | Open concept, Rooftop deck          | SOLD      |
| 3934 C     | 1108       | 2/2.25 | Open concept, Rooftop deck          | SOLD      |
| 3934 D     | 1108       | 2/2.25 | Open concept, Rooftop deck          | SOLD      |
| 3936 A     | 1257       | 2/2.25 | Open concept, Rooftop deck, Garage  | SOLD      |
| 3936 B     | 1252       | 2/2.25 | Open concept, Rooftop deck, Garage  | SOLD      |
| 3940A - A1 | 1285       | 2/2.25 | Open concept, Rooftop deck          | SOLD      |
| 3940B-A2   | 1535       | 3/2.25 | Open concept, Rooftop deck, Garage  | SOLD      |
| 3938A - B3 | 1222       | 2/1.75 | Open concept, Rooftop deck          | SOLD      |
| 3938B - B4 | 1433       | 2/2.25 | Open concept, Rooftop deck, Garage  | \$799,900 |
| 3938C-B5   | 1357       | 2/1.75 | Open concept, Rooftop deck, Parking | \$699,900 |