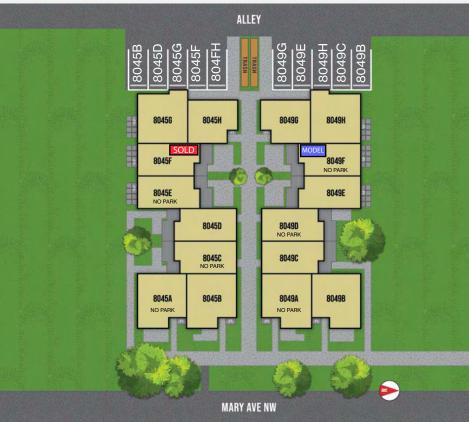

## LOTUS II

| UNIT          | APPROXSQFT | BD/BA  | DETAILS                                            | STATUS       |
|---------------|------------|--------|----------------------------------------------------|--------------|
| 8045A         | 1188       | 2/1.75 | Street Facing, Vaulted Ceilings, Balcony           | COMING SOON! |
| 8045E         | 3 1185     | 2/1.75 | Street Facing, Vaulted Ceilings, Balcony, Parking  | COMING SOON! |
| 80450         | 1226       | 2/1.75 | Roof Deck, Rear Patio, Courtyard Access            | COMING SOON! |
| 8045E         | 1226       | 2/1.75 | ${\sf RoofDeck,RearPatio,CourtyardAccess,Parking}$ | COMING SOON! |
| 8045E         | 1226       | 2/1.75 | Roof Deck, Courtyard Patio                         | COMING SOON! |
| 8045F         | 1226       | 2/1.75 | Roof Deck, Courtyard Patio, Parking                | SOLD!        |
| 80450         | G 1243     | 2/1.75 | Roof Deck, Parking, Entry Level Bedrooms           | COMING SOON! |
| 8045H         | 1332       | 2/1.75 | Roof Deck, Parking, Entry Level Bedrooms           | COMING SOON! |
| 8049 <i>A</i> | A 1188     | 2/1.75 | Street Facing, Vaulted Ceilings, Balcony           | AVAILABLE    |
| 8049E         | 3 1226     | 2/1.75 | Street Facing, Vaulted Ceilings, Balcony, Parking  | AVAILABLE    |
| 80490         | 1226       | 2/1.75 | Roof Deck, Rear Patio, Courtyard Access, Parking   | COMING SOON! |
| 8049E         | 1226       | 2/1.75 | Roof Deck, Rear Patio, Courtyard Access            | \$629,900    |
| 8049E         | 1226       | 2/1.75 | Roof Deck, Courtyard Patio, Parking                | \$699,900    |
| 8049F         | 1226       | 2/1.75 | Roof Deck, Courtyard Patio                         | \$659,900    |
| 80490         | G 1332     | 2/1.75 | Roof Deck, Parking, Entry Level Bedrooms           | COMING SOON! |
| 8049F         | H 1243     | 2/1.75 | Roof Deck, Parking, Entry Level Bedrooms           | COMING SOON! |
|               |            |        |                                                    |              |