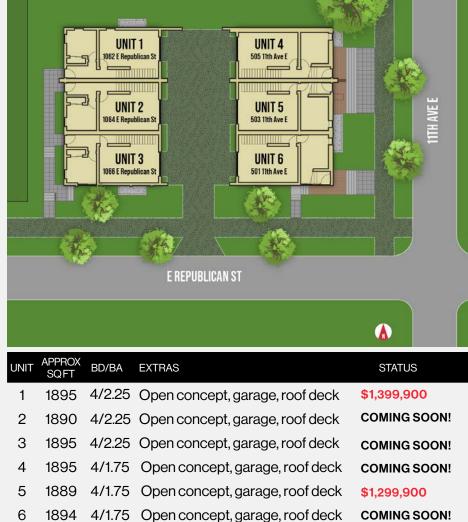

## 501, 503, 505 11TH AVE E 1062, 1064, 1066 E REPUBLICAN ST **SEATTLE, WA 98102**