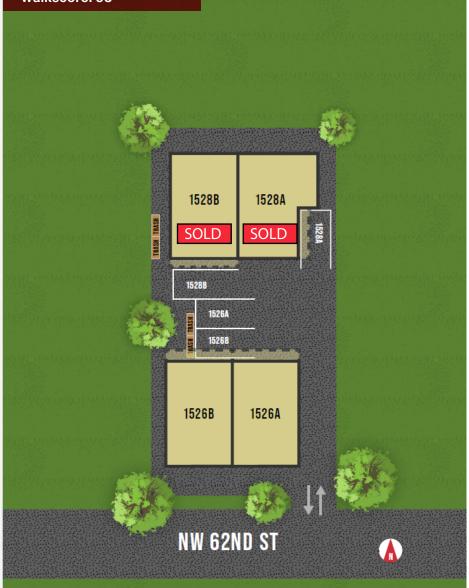

## TERRA

1526 - 1528 NW 62ND ST Seattle, wa 98107

Private Rooftop decks! Walkscore: 93

| UNIT  | APPROX SQ FT | BD/BA  | EXTRAS                              | STATUS       |
|-------|--------------|--------|-------------------------------------|--------------|
| 1526A | 1734         | 3/2.25 | open concept, rooftop deck, parking | \$1,169,900  |
| 1526B | 1734         | 3/2.25 | open concept, rooftop deck, parking | COMING SOON! |
| 1528A | 1784         | 4/2.5  | open concept, rooftop deck, parking | SOLD         |
| 1528B | 1762         | 4/1.75 | open concept, rooftop deck, parking | SOLD         |