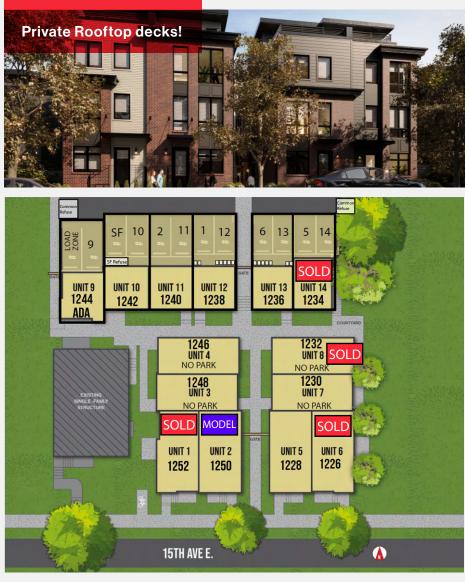

## WREN

1226-1252 15TH AVE E, SEATTLE, WA 98112

| UNIT  | +/-SF | BD/BA  | EXTRAS                                               | STATUS       |
|-------|-------|--------|------------------------------------------------------|--------------|
| 1     | 1644  | 2/1.75 | office/flex, 4th floor bonus room with deck, parking | SOLD         |
| 2     | 1678  | 2/1.75 | office/flex, 4th floor bonus room with deck, parking | COMING SOON! |
| 3     | 1417  | 2/1.75 | 4th floor bonus room with deck                       | \$899,900    |
| 4     | 1453  | 2/1.75 | 4th floor bonus room with deck                       | \$945,900    |
| 5     | 1664  | 2/1.75 | office/flex, 4th floor bonus room with deck, parking | \$1,249,900  |
| 6     | 1676  | 2/1.75 | office/flex, 4th floor bonus room with deck, parking | SOLD         |
| 7     | 1423  | 2/1.75 | 4th floor bonus room with deck                       | COMING SOON! |
| 8     | 1499  | 2/1.75 | 4th floor bonus room with deck                       | SOLD         |
| ADA 9 | 2124  | 2/1.75 | elevator, 4th floor bonus room with deck, parking    | COMING SOON! |
| 10    | 2054  | 4/2.25 | fireplace, rooftop deck, parking                     | COMING SOON! |
| 11    | 2016  | 4/2.25 | fireplace, rooftop deck, parking                     | COMING SOON! |
| 12    | 2084  | 3/2.75 | office/flex, fireplace, rooftop deck, parking        | COMING SOON! |
| 13    | 2023  | 3/2.75 | office/flex, fireplace, rooftop deck, parking        | COMING SOON! |
| 14    | 2011  | 3/1.75 | den, open concept, rooftop deck, parking             | SOLD         |
|       |       |        |                                                      |              |