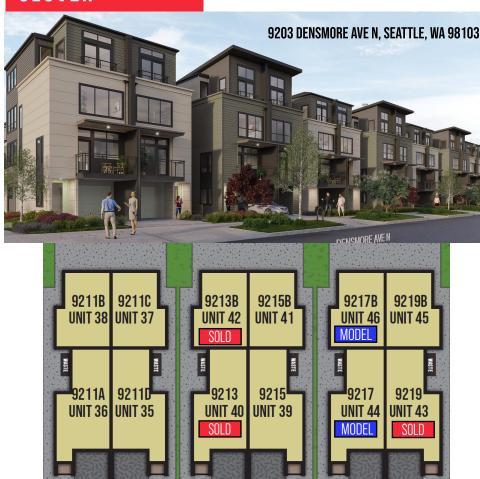

## CLOVER

| ADDRESS | SQFT | BED/BATH                                    | PARKING | STATUS    |
|---------|------|---------------------------------------------|---------|-----------|
| 9213    | 1801 | 4 Bed + Flex/2.25 Bath, great room, balcony | Garage  | SOLD      |
| 9213B   | 685  | 2 Bed/1 Bath, balcony, patio                | None    | SOLD      |
| 9219    | 1801 | 4 Bed + Flex/2.25 Bath, great room, balcony | Garage  | SOLD      |
| 9219B   | 685  | 2 Bed/1 Bath, balcony, patio                | None    | \$499,900 |
| 9217    | 1801 | 4 Bed + Flex/2.25 Bath, great room, balcony | Garage  | MODEL     |
| 9217B   | 685  | 2 Bed/1 Bath, balcony, patio                | None    | MODEL     |
| 9215    | 1801 | 4 Bed + Flex/2.25 Bath, great room, balcony | Garage  | \$999,900 |
| 9215B   | 685  | 2 Bed/1 Bath, balcony, patio                | None    | AVAILABLE |
| 9211A   | 1801 | 4 Bed + Flex/2.25 Bath, great room, balcony | Garage  | PHASE 1   |
| 9211B   | 685  | 2 Bed/1 Bath, balcony, patio                | None    | PHASE 1   |
| 9211C   | 685  | 2 Bed/1 Bath, balcony, patio                | None    | PHASE1    |
| 9211D   | 1801 | 4 Bed + Flex/2.25 Bath, great room, balcony | Garage  | PHASE1    |