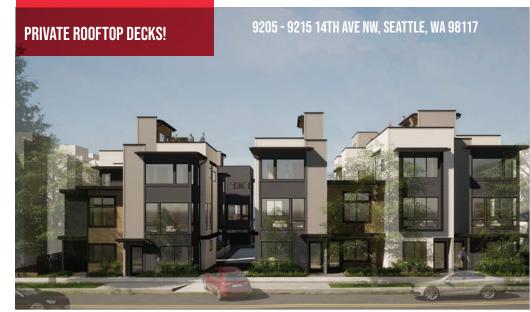

## **EXPLORE CROWN HILL!**

A stylish and modern collection of 17, Four Star Built Green homes ranging in size from 670-1870 sq. ft. and select 1-car off street or 1-car Garage parking. Striking exterior design, flexible floor plans and the exciting buzz of Crown Hill will accommodate a range of lifestyles & price points. This exciting community offers privacy and beauty within a few blocks of all the amenities Crown Hill has to offer.