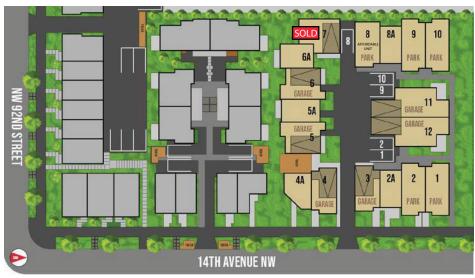

## IVY NORTH

|      | UNIT  | APPROX<br>SQFT | BD/BA  | EXTRAS                                                | STATUS              |
|------|-------|----------------|--------|-------------------------------------------------------|---------------------|
| 1    | 9225D | 1453           | 3/2.25 | Entry Level Bdrms, Bonus, Rooftop Deck, Parking       | <b>FUTURE MODEL</b> |
| 2    | 9225C | 1457           | 3/2.25 | Entry Level Bdrms, Bonus, Rooftop Deck, Parking       | COMING SOON!        |
| 2a   | 9225B | 675            | 2/1    | Great Room, 2 Story Plan                              | \$524,900/MODEL     |
| 3    | 9225A | 1332           | 3/2.25 | Entry Level Bedroom, Rooftop Deck, 1 Car Garage       | \$839,900           |
| 4    | 9217B | 1322           | 3/2.25 | Entry Level Bedroom, Rooftop Deck, 1 Car Garage       | COMING SOON!        |
| 4a   | 9217A | 702            | 2/1    | Great Room, 2 Story Plan                              | COMING SOON!        |
| 5    | 9219A | 1637           | 3/3.25 | Entry Level Bed/Bath, Rooftop deck, 1 Car Garage      | COMING SOON!        |
| 5a   | 9219B | 675            | 2/1    | Great Room, 2 Story Plan                              | COMING SOON!        |
| 6    | 9219C | 1637           | 3/3.25 | Entry Level Bed/Bath, Rooftop deck, 1 Car Garage      | COMING SOON!        |
| 6a   | 9219D | 670            | 1/1    | Great Room, Flex/Bonus, 2 Story Plan                  | COMING SOON!        |
| 7    | 9219E | 1589           | 3/3.25 | Entry Level Bed/Bath, Rooftop deck, 1 Car Garage      | SOLD                |
| 8MHA | 9221A | 1563           | 3/2.25 | Entry Level Bedrooms, Bonus, Rooftop deck, Parking    | COMING SOON!        |
| 8a   | 9221B | 675            | 2/1    | Great Room, 2 Story Plan                              | COMING SOON!        |
| 9    | 9221C | 1457           | 3/2.25 | Entry Level Bedrooms, Bonus, Rooftop deck, Parking    | COMING SOON!        |
| 10   | 9221D | 1453           | 3/2.25 | Entry Level Bedrooms, Bonus, Rooftop deck, Parking    | COMING SOON!        |
| 11   | 9223A | 1870           | 4/2.25 | Multiple Decks, .50 Bath on Main, Patio, 1 Car Garage | COMING SOON!        |
| 12   | 9223B | 1870           | 4/2.25 | Multiple Decks, .50 Bath on Main, Patio, 1 Car Garage | COMING SOON!        |
|      |       |                |        |                                                       |                     |