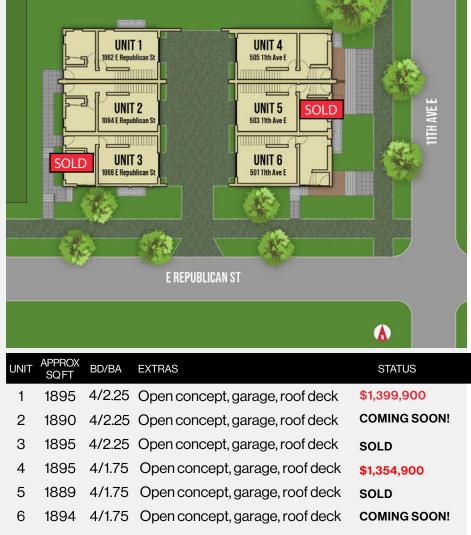

## 501, 503, 505 11TH AVE E 1062, 1064, 1066 E REPUBLICAN ST **SEATTLE, WA 98102**

206.486.9209 | info@shelterhs.com | 01/14/2025