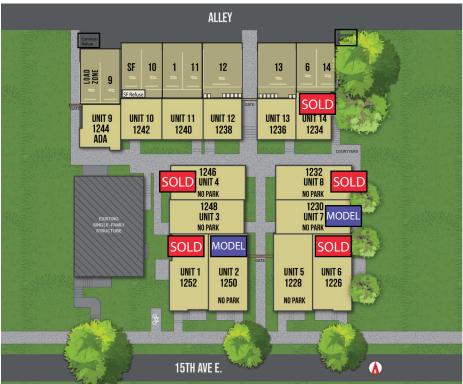

| UNIT  | +/-SF | BD/BA  | EXTRAS                                               | STATUS       |
|-------|-------|--------|------------------------------------------------------|--------------|
| 1     | 1644  | 2/1.75 | office/flex, 4th floor bonus room with deck, parking | SOLD         |
| 2     | 1678  | 2/1.75 | office/flex, 4th floor bonus room with deck          | \$1,229,900  |
| 3     | 1417  | 2/1.75 | 4th floor bonus room with deck                       | \$899,900    |
| 4     | 1453  | 2/1.75 | 4th floor bonus room with deck                       | SOLD         |
| 5     | 1664  | 2/1.75 | office/flex, 4th floor bonus room with deck          | \$1,199,900  |
| 6     | 1676  | 2/1.75 | office/flex, 4th floor bonus room with deck, parking | SOLD         |
| 7     | 1423  | 2/1.75 | 4th floor bonus room with deck                       | \$925,900    |
| 8     | 1499  | 2/1.75 | 4th floor bonus room with deck                       | SOLD         |
| ADA 9 | 2124  | 2/1.75 | elevator, 4th floor bonus room with deck, parking    | COMING SOON! |
| 10    | 2054  | 4/2.25 | fireplace, rooftop deck, parking                     | COMING SOON! |
| 11    | 2016  | 4/2.25 | fireplace, rooftop deck, parking                     | COMING SOON! |
| 12    | 2084  | 3/2.75 | office/flex, fireplace, rooftop deck, parking        | COMING SOON! |
| 13    | 2023  | 3/2.75 | office/flex, fireplace, rooftop deck, parking        | COMING SOON! |
| 14    | 2011  | 3/1.75 | den, open concept, rooftop deck, parking             | SOLD         |
| I     |       |        |                                                      |              |