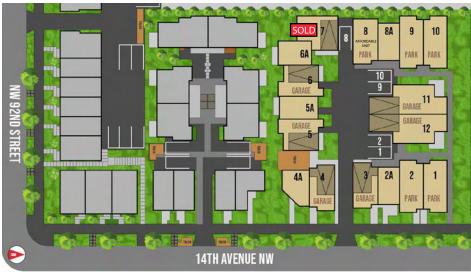

## IVY NORTH

|      |       |                |        |                                                       | (4)             |
|------|-------|----------------|--------|-------------------------------------------------------|-----------------|
|      | UNIT  | APPROX<br>SQFT | BD/BA  | EXTRAS                                                | STATUS          |
| 1    | 9225D | 1453           | 3/2.25 | Entry Level Bdrms, Bonus, Rooftop Deck, Parking       | MODEL           |
| 2    | 9225C | 1457           | 3/2.25 | Entry Level Bdrms, Bonus, Rooftop Deck, Parking       | \$849,900       |
| 2a   | 9225B | 675            | 2/1    | Great Room, 2 Story Plan                              | \$524,900/MODEL |
| 3    | 9225A | 1332           | 3/2.25 | Entry Level Bedroom, Rooftop Deck, 1 Car Garage       | \$839,900       |
| 4    | 9217B | 1322           | 3/2.25 | Entry Level Bedroom, Rooftop Deck, 1 Car Garage       | COMING SOON!    |
| 4a   | 9217A | 702            | 2/1    | Great Room, 2 Story Plan                              | COMING SOON!    |
| 5    | 9219A | 1637           | 3/3.25 | Entry Level Bed/Bath, Rooftop deck, 1 Car Garage      | COMING SOON!    |
| 5a   | 9219B | 675            | 2/1    | Great Room, 2 Story Plan                              | \$499,900       |
| 6    | 9219C | 1637           | 3/3.25 | Entry Level Bed/Bath, Rooftop deck, 1 Car Garage      | COMING SOON!    |
| 6a   | 9219D | 670            | 1/1    | Great Room, Flex/Bonus, 2 Story Plan                  | COMING SOON!    |
| 7    | 9219E | 1589           | 3/3.25 | Entry Level Bed/Bath, Rooftop deck, 1 Car Garage      | SOLD            |
| 8MHA | 9221A | 1563           | 3/2.25 | Entry Level Bedrooms, Bonus, Rooftop deck, Parking    | COMING SOON!    |
| 8a   | 9221B | 675            | 2/1    | Great Room, 2 Story Plan                              | COMING SOON!    |
| 9    | 9221C | 1457           | 3/2.25 | Entry Level Bedrooms, Bonus, Rooftop deck, Parking    | AVAILABLE       |
| 10   | 9221D | 1453           | 3/2.25 | Entry Level Bedrooms, Bonus, Rooftop deck, Parking    | AVAILABLE       |
| 11   | 9223A | 1870           | 4/2.25 | Multiple Decks, .50 Bath on Main, Patio, 1 Car Garage | AVAILABLE       |
| 12   | 9223E | 1870           | 4/2.25 | Multiple Decks, .50 Bath on Main, Patio, 1 Car Garage | AVAILABLE       |
|      |       |                |        |                                                       |                 |