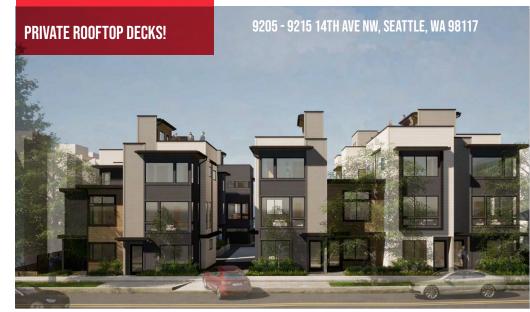

## **EXPLORE CROWN HILL!**

A stylish and modern collection of 17, Four Star Built Green homes ranging in size from 670-1870 sq. ft. and select 1-car off street or 1-car Garage parking. Striking exterior design, flexible floor plans and the exciting buzz of Crown Hill will accommodate a range of lifestyles & price points. This exciting community offers privacy and beauty within a few blocks of all the amenities Crown Hill has to offer.