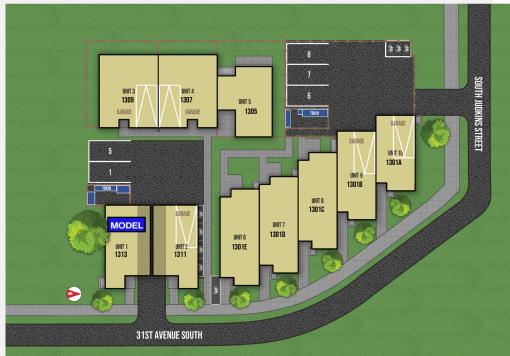

#### 1301 31ST AVE S, SEATTLE, WA 98144

| UNIT | APPROX SQ FT | BD/BA  | EXTRAS                                          | STATUS       |  |
|------|--------------|--------|-------------------------------------------------|--------------|--|
| 1    | 1760         | 3/2.25 | Flex, Party room, Roof deck, Off street parking | \$1,179,900  |  |
| 2    | 1515         | 2/2.25 | Garage, Flex, Party room, Roof deck             | \$1,049,900  |  |
| 3    | 1793         | 3/3    | Garage, Covered patio, Party room, Roof deck    | COMING SOON! |  |
| 4    | 1791         | 3/3    | Garage, Covered patio, Party room, Roof deck    | COMING SOON! |  |
| 5    | 1673         | 3/2.25 | Party room, Roof deck, Off street parking       | COMING SOON! |  |
| 6    | 1836         | 3/2.25 | Nook, Party room, Roof deck, Off street parking | COMING SOON! |  |
| 7    | 1833         | 3/2.25 | Nook, Party room, Roof deck, Off street parking | COMING SOON! |  |
| 8    | 1834         | 3/2.25 | Nook, Party room, Roof deck, Off street parking | COMING SOON! |  |
| 9    | 1618         | 3/3    | Garage, Party room, Roof deck                   | COMING SOON! |  |
| 10   | 1578         | 3/2.25 | Garage, Party room, Roof deck                   | COMING SOON! |  |
|      |              |        |                                                 |              |  |