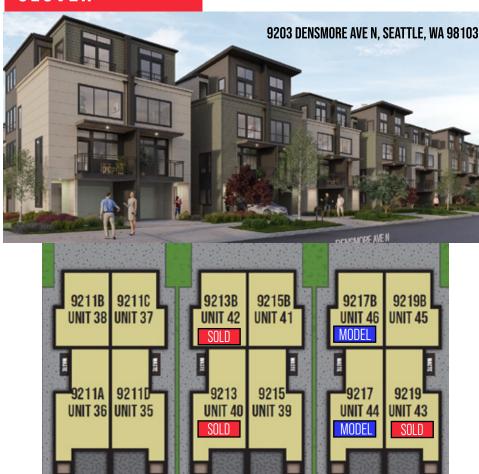

## **CLOVER**

| ADDRESS | SQFT | BED/BATH                                    | PARKING | STATUS    |
|---------|------|---------------------------------------------|---------|-----------|
| 9213    | 1801 | 4 Bed + Flex/2.25 Bath, great room, balcony | Garage  | SOLD      |
| 9213B   | 685  | 2 Bed/1 Bath, balcony, patio                | None    | SOLD      |
| 9219    | 1801 | 4 Bed + Flex/2.25 Bath, great room, balcony | Garage  | SOLD      |
| 9219B   | 685  | 2 Bed/1 Bath, balcony, patio                | None    | AVAILABLE |
| 9217    | 1801 | 4 Bed + Flex/2.25 Bath, great room, balcony | Garage  | MODEL     |
| 9217B   | 685  | 2 Bed/1 Bath, balcony, patio                | None    | MODEL     |
| 9215    | 1801 | 4 Bed + Flex/2.25 Bath, great room, balcony | Garage  | \$999,900 |
| 9215B   | 685  | 2 Bed/1 Bath, balcony, patio                | None    | \$499,900 |
| 9211A   | 1801 | 4 Bed + Flex/2.25 Bath, great room, balcony | Garage  | \$979,900 |
| 9211B   | 685  | 2 Bed/1 Bath, balcony, patio                | None    | PHASE 1   |
| 9211C   | 685  | 2 Bed/1 Bath, balcony, patio                | None    | PHASE1    |
| 9211D   | 1801 | 4 Bed + Flex/2.25 Bath, great room, balcony | Garage  | PHASE1    |