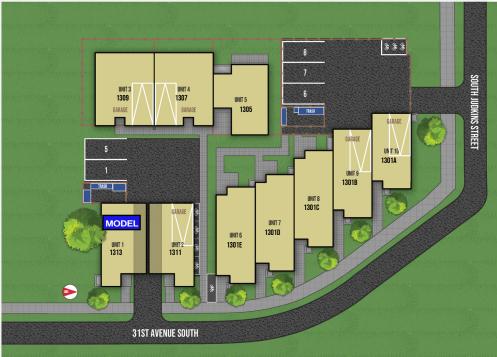

## **ADLER**

1301 31ST AVE S, SEATTLE, WA 98144

| UNIT | APPROX SQ FT | BD/BA  | EXTRAS                                          | STATUS       |
|------|--------------|--------|-------------------------------------------------|--------------|
| 1    | 1760         | 3/2.25 | Flex, Party room, Roof deck, Off street parking | \$1,179,900  |
| 2    | 1515         | 2/2.25 | Garage, Flex, Party room, Roof deck             | COMING SOON! |
| 3    | 1793         | 3/3    | Garage, Covered patio, Party room, Roof deck    | COMING SOON! |
| 4    | 1791         | 3/3    | Garage, Covered patio, Party room, Roof deck    | \$1,199,900  |
| 5    | 1673         | 3/2.25 | Party room, Roof deck, Off street parking       | COMING SOON! |
| 6    | 1836         | 3/2.25 | Nook, Party room, Roof deck, Off street parking | COMING SOON! |
| 7    | 1833         | 3/2.25 | Nook, Party room, Roof deck, Off street parking | COMING SOON! |
| 8    | 1834         | 3/2.25 | Nook, Party room, Roof deck, Off street parking | COMING SOON! |
| 9    | 1618         | 3/3    | Garage, Party room, Roof deck                   | COMING SOON! |
| 10   | 1578         | 3/2.25 | Garage, Party room, Roof deck                   | COMING SOON! |
|      |              |        |                                                 |              |