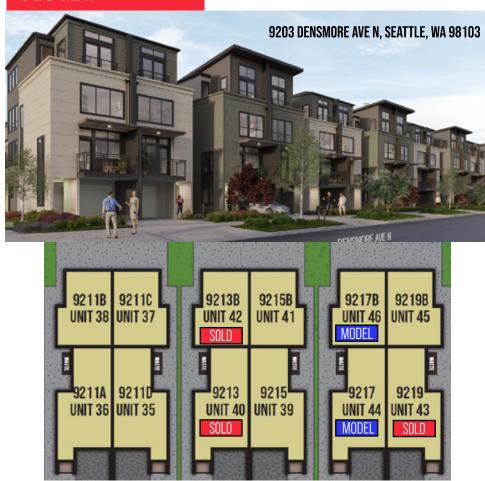

## **CLOVER**

| ADDRESS | SQFT | BED/BATH                                     | PARKING | STATUS    |
|---------|------|----------------------------------------------|---------|-----------|
| 9213    | 1801 | 4 Bed + Flex/2.25 Bath, great room, balcony  | Garage  | SOLD      |
| 9213B   | 685  | 2 Bed/1 Bath, balcony, patio                 | None    | SOLD      |
| 9219    | 1801 | 4 Bed + Flex/2.25 Bath, great room, balcony  | Garage  | SOLD      |
| 9219B   | 685  | 2 Bed/1 Bath, balcony, patio                 | None    | AVAILABLE |
| 9217    | 1801 | 4 Bed + Flex/2.25 Bath, great room, balcony  | Garage  | MODEL     |
| 9217B   | 685  | 2 Bed/1 Bath, balcony, patio                 | None    | MODEL     |
| 9215    | 1801 | 4 Bed + Flex/2.25 Bath, great room, balcony  | Garage  | \$999,900 |
| 9215B   | 685  | 2 Bed/1 Bath, balcony, patio                 | None    | \$499,900 |
| 9211A   | 1801 | 4 Bed + Flex/2.25 Bath, great room, balcony  | Garage  | \$979,900 |
| 9211B   | 685  | 2 Bed/1 Bath, balcony, patio                 | None    | PHASE1    |
| 9211C   | 685  | 2 Bed/1 Bath, balcony, patio                 | None    | PHASE 1   |
| 9211D   | 1801 | 4 Bed + Flex/2.25 Bath, great room, balcony  | Garage  | \$949,900 |
| 92110   | 1001 | 4 Bed + Flex/2,25 Batti, great room, balcony | Garage  | φ949,900  |