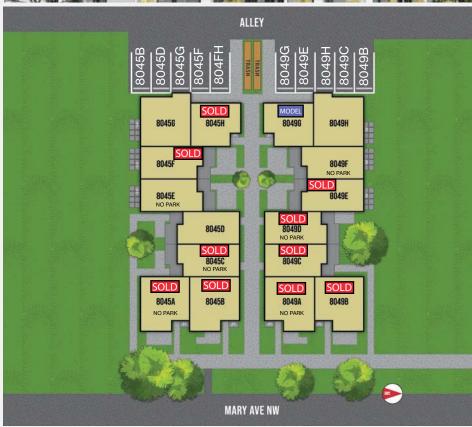

## LOTUS II

| UNIT  | APPROXSQFT | BD/BA  | DETAILS                                           | STATUS    |
|-------|------------|--------|---------------------------------------------------|-----------|
| 8045A | 1188       | 2/1.75 | Street Facing, Vaulted Ceilings, Balcony          | SOLD!     |
| 8045E | 3 1185     | 2/1.75 | Street Facing, Vaulted Ceilings, Balcony, Parking | SOLD!     |
| 80450 | 1226       | 2/1.75 | Roof Deck, Rear Patio, Courtyard Access           | SOLD!     |
| 8045E | 1226       | 2/1.75 | Roof Deck, Rear Patio, Courtyard Access, Parking  | \$699,900 |
| 8045E | 1226       | 2/1.75 | Roof Deck, Courtyard Patio                        | \$649,900 |
| 8045F | 1226       | 2/1.75 | Roof Deck, Courtyard Patio, Parking               | SOLD!     |
| 80450 | i 1243     | 2/1.75 | Roof Deck, Parking, Entry Level Bedrooms          | \$709,900 |
| 8045H | 1332       | 2/1.75 | Roof Deck, Parking, Entry Level Bedrooms          | SOLD!     |
| 8049A | 1188       | 2/1.75 | Street Facing, Vaulted Ceilings, Balcony          | SOLD!     |
| 8049E | 3 1226     | 2/1.75 | Street Facing, Vaulted Ceilings, Balcony, Parking | SOLD!     |
| 80490 | 1226       | 2/1.75 | Roof Deck, Rear Patio, Courtyard Access, Parking  | SOLD!     |
| 8049E | 1226       | 2/1.75 | Roof Deck, Rear Patio, Courtyard Access           | SOLD!     |
| 8049E | 1226       | 2/1.75 | Roof Deck, Courtyard Patio, Parking               | SOLD!     |
| 8049F | 1226       | 2/1.75 | Roof Deck, Courtyard Patio                        | \$659,900 |
| 80490 | i 1332     | 2/1.75 | Roof Deck, Parking, Entry Level Bedrooms          | AVAILABLE |
| 8049F | 1243       | 2/1.75 | Roof Deck, Parking, Entry Level Bedrooms          | \$699,900 |
|       |            |        |                                                   |           |