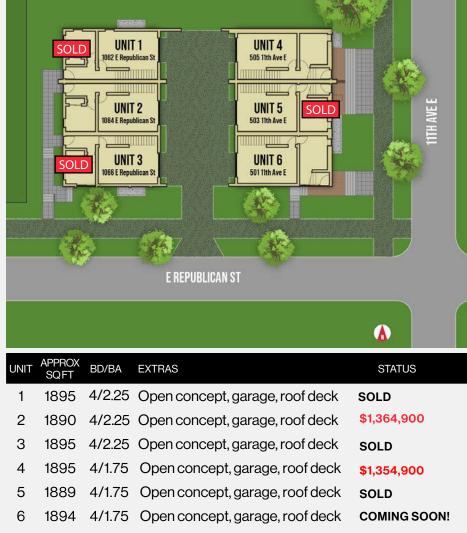

## 501, 503, 505 11TH AVE E 1062, 1064, 1066 E REPUBLICAN ST **SEATTLE, WA 98102**