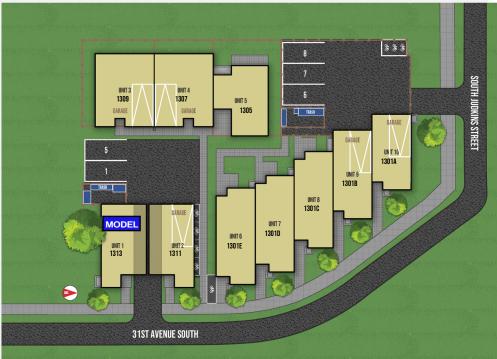

## **ADLER**

1301 31ST AVE S, SEATTLE, WA 98144

| UNIT | APPROX SQ FT | BD/BA  | EXTRAS                                          | STATUS       |
|------|--------------|--------|-------------------------------------------------|--------------|
| 1    | 1760         | 3/2.25 | Flex, Party room, Roof deck, Off street parking | \$1,099,900  |
| 2    | 1515         | 2/2.25 | Garage, Flex, Party room, Roof deck             | \$995,900    |
| 3    | 1793         | 3/3    | Garage, Covered patio, Party room, Roof deck    | COMING SOON! |
| 4    | 1791         | 3/3    | Garage, Covered patio, Party room, Roof deck    | \$1,199,900  |
| 5    | 1673         | 3/2.25 | Party room, Roof deck, Off street parking       | COMING SOON! |
| 6    | 1836         | 3/2.25 | Nook, Party room, Roof deck, Off street parking | COMING SOON! |
| 7    | 1833         | 3/2.25 | Nook, Party room, Roof deck, Off street parking | COMING SOON! |
| 8    | 1834         | 3/2.25 | Nook, Party room, Roof deck, Off street parking | COMING SOON! |
| 9    | 1618         | 3/3    | Garage, Party room, Roof deck                   | COMING SOON! |
| 10   | 1578         | 3/2.25 | Garage, Party room, Roof deck                   | COMING SOON! |
|      |              |        |                                                 |              |