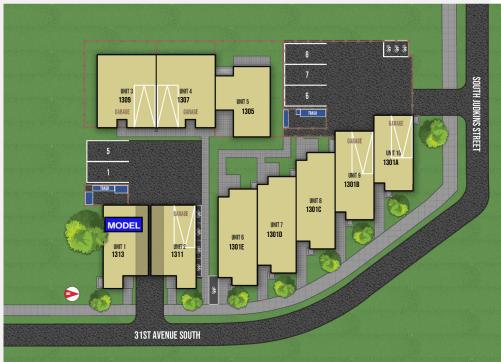

## **ADLER**

1301 31ST AVE S, SEATTLE, WA 98144

| UNIT | APPROX SQ FT | BD/BA  | EXTRAS                                          | STATUS       |
|------|--------------|--------|-------------------------------------------------|--------------|
| 1    | 1760         | 3/2.25 | Flex, Party room, Roof deck, Off street parking | \$1,039,900  |
| 2    | 1515         | 2/2.25 | Garage, Flex, Party room, Roof deck             | \$965,900    |
| 3    | 1793         | 3/3    | Garage, Covered patio, Party room, Roof deck    | COMING SOON! |
| 4    | 1791         | 3/3    | Garage, Covered patio, Party room, Roof deck    | \$1,199,900  |
| 5    | 1673         | 3/2.25 | Party room, Roof deck, Off street parking       | COMING SOON! |
| 6    | 1836         | 3/2.25 | Nook, Party room, Roof deck, Off street parking | COMING SOON! |
| 7    | 1833         | 3/2.25 | Nook, Party room, Roof deck, Off street parking | COMING SOON! |
| 8    | 1834         | 3/2.25 | Nook, Party room, Roof deck, Off street parking | COMING SOON! |
| 9    | 1618         | 3/3    | Garage, Party room, Roof deck                   | COMING SOON! |
| 10   | 1578         | 3/2.25 | Garage, Party room, Roof deck                   | COMING SOON! |
|      |              |        |                                                 |              |