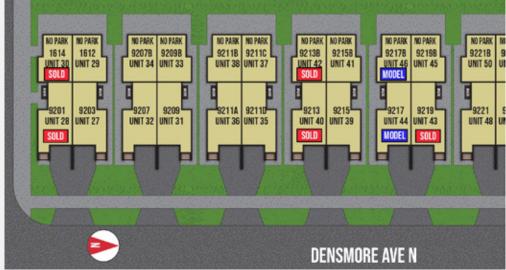

FOR MORE INFORMATION CONTACT

**KATE DOUGLAS** 425.894.8875

Windermere VWPRE

| ADDRESS | SQFT | BD/BA                                     | PARKING | STATUS       |
|---------|------|-------------------------------------------|---------|--------------|
| 9203    | 1801 | 4 Bed+Flex/2.25 Bath, great room, balcony | Garage  | COMING SOON! |
| 9201    | 1824 | 4 Bed+Flex/2.25 Bath, great room, balcony | Garage  | SOLD         |
| 1612    | 685  | 2 Bed/1 Bath, balcony, patio              | None    | COMING SOON! |
| 1614    | 685  | 2 Bed/1 Bath, balcony, patio              | None    | SOLD         |
| 9209    | 1801 | 4 Bed+Flex/2.25 Bath, great room, balcony | Garage  | COMING SOON! |
| 9207    | 1801 | 4 Bed+Flex/2.25 Bath, great room, balcony | Garage  | COMING SOON! |
| 9209B   | 685  | 2 Bed/1 Bath, balcony, patio              | None    | COMING SOON! |
| 9207B   | 685  | 2 Bed/1 Bath, balcony, patio              | None    | COMING SOON! |
| 9211D   | 1801 | 4 Bed+Flex/2.25 Bath, great room, balcony | Garage  | \$899,900    |
| 9211A   | 1801 | 4 Bed+Flex/2.25 Bath, great room, balcony | Garage  | \$979,900    |
| 9211C   | 685  | 2 Bed/1 Bath, balcony, patio              | None    | COMING SOON! |
| 9211B   | 685  | 2 Bed/1 Bath, balcony, patio              | None    | COMING SOON! |
| 9215    | 1801 | 4 Bed+Flex/2.25 Bath, great room, balcony | Garage  | AVAILABLE    |
| 9213    | 1801 | 4 Bed+Flex/2.25 Bath, great room, balcony | Garage  | SOLD         |
| 9215B   | 685  | 2 Bed/1 Bath, balcony, patio              | None    | \$499,900    |
| 9213B   | 685  | 2 Bed/1 Bath, balcony, patio              | None    | SOLD         |
| 9219    | 1801 | 4 Bed+Flex/2.25 Bath, great room, balcony | Garage  | SOLD         |
| 9217    | 1801 | 4 Bed+Flex/2.25 Bath, great room, balcony | Garage  | AVAILABLE    |
| 9219B   | 685  | 2 Bed/1 Bath, balcony, patio              | None    | \$499,900    |
| 9217B   | 685  | 2 Bed/1 Bath, balcony, patio              | None    | AVAILABLE    |
| 0211 D  | 000  | 2 Dod/ 1 Datil, Daloorly, patio           | INOLIG  | AVAILADLE    |