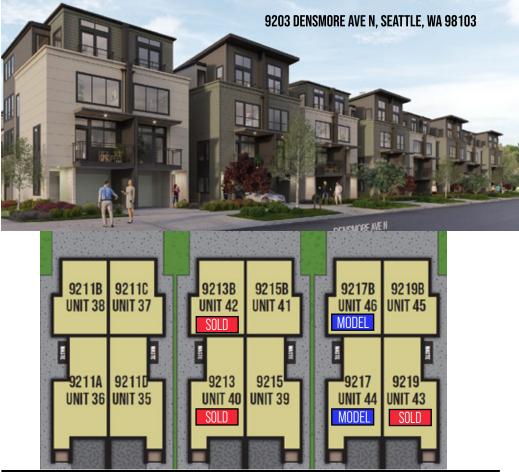

## URBAN SOPHISTICATION, MODERN COMFORT!

Welcome to Clover, a contemporary townhome community offering the perfect blend of luxury and functionality. Explore spacious townhomes or versatile ADU units—designed to enhance your lifestyle with flexible options for work, leisure, or creating a personalized space. Own a home that adapts to your needs in a vibrant, growing community.

| ADDRESS | SQFT | BED/BATH                                    | PARKING | STATUS    |
|---------|------|---------------------------------------------|---------|-----------|
| 9213    | 1801 | 4 Bed + Flex/2.25 Bath, great room, balcony | Garage  | SOLD      |
| 9213B   | 685  | 2 Bed/1 Bath, balcony, patio                | None    | SOLD      |
| 9219    | 1801 | 4 Bed + Flex/2.25 Bath, great room, balcony | Garage  | SOLD      |
| 9219B   | 685  | 2 Bed/1 Bath, balcony, patio                | None    | AVAILABLE |
| 9217    | 1801 | 4 Bed + Flex/2.25 Bath, great room, balcony | Garage  | MODEL     |
| 9217B   | 685  | 2 Bed/1 Bath, balcony, patio                | None    | MODEL     |
| 9215    | 1801 | 4 Bed + Flex/2.25 Bath, great room, balcony | Garage  | \$999,900 |
| 9215B   | 685  | 2 Bed/1 Bath, balcony, patio                | None    | \$499,900 |
| 9211A   | 1801 | 4 Bed + Flex/2 25 Bath, great room, balcony | Garage  | \$979,900 |
| 9211B   | 685  | 2 Bed/1 Bath, balcony, patio                | None    | AVAILABLE |
| 9211C   | 685  | 2 Bed/1 Bath, balcony, patio                | None    | AVAILABLE |
| 9211D   | 1801 | 4 Bed + Flex/2.25 Bath, great room, balcony | Garage  | \$899,900 |