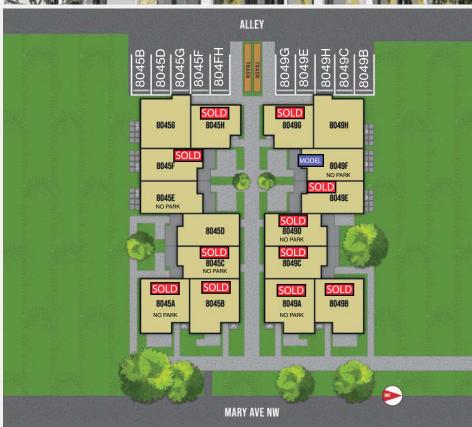

| UNIT          | APPROXSQFT | BD/BA  | DETAILS                                           | STATUS    |
|---------------|------------|--------|---------------------------------------------------|-----------|
| 8045A         | 1188       | 2/1.75 | Street Facing, Vaulted Ceilings, Balcony          | SOLD!     |
| 8045E         | 3 1185     | 2/1.75 | Street Facing, Vaulted Ceilings, Balcony, Parking | SOLD!     |
| 80450         | 1226       | 2/1.75 | Roof Deck, Rear Patio, Courtyard Access           | SOLD!     |
| 8045E         | 1226       | 2/1.75 | Roof Deck, Rear Patio, Courtyard Access, Parking  | \$699,900 |
| 8045E         | 1226       | 2/1.75 | Roof Deck, Courtyard Patio                        | \$649,900 |
| 8045F         | 1226       | 2/1.75 | Roof Deck, Courtyard Patio, Parking               | SOLD!     |
| 80450         | 9 1243     | 2/1.75 | Roof Deck, Parking, Entry Level Bedrooms          | SOLD!     |
| 8045H         | 1332       | 2/1.75 | Roof Deck, Parking, Entry Level Bedrooms          | SOLD!     |
| 8049 <i>A</i> | A 1188     | 2/1.75 | Street Facing, Vaulted Ceilings, Balcony          | SOLD!     |
| 8049E         | 3 1226     | 2/1.75 | Street Facing, Vaulted Ceilings, Balcony, Parking | SOLD!     |
| 80490         | 1226       | 2/1.75 | Roof Deck, Rear Patio, Courtyard Access, Parking  | SOLD!     |
| 8049E         | 1226       | 2/1.75 | Roof Deck, Rear Patio, Courtyard Access           | SOLD!     |
| 8049E         | 1226       | 2/1.75 | Roof Deck, Courtyard Patio, Parking               | SOLD!     |
| 8049F         | 1226       | 2/1.75 | Roof Deck, Courtyard Patio                        | \$659,900 |
| 80490         | 3 1332     | 2/1.75 | Roof Deck, Parking, Entry Level Bedrooms          | AVAILABLE |
| 8049F         | H 1243     | 2/1.75 | Roof Deck, Parking, Entry Level Bedrooms          | \$699,900 |
|               |            |        |                                                   |           |