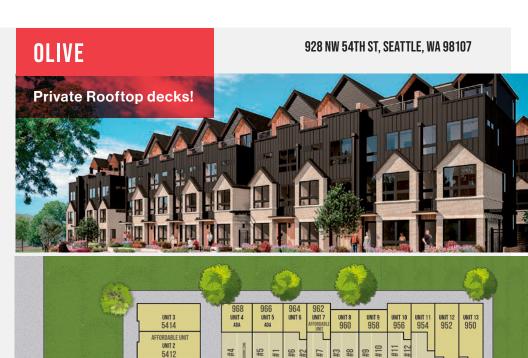

#20

942

#21

UNIT 20

944

NW 54TH ST

UNIT 21

946

UNIT 23 UNIT 22

972

# 15

UNIT 18

940

#16

UNIT 16

UNIT 17

934

UNIT 14

928

UNIT 15

|            |                 |                 |                                                                             |                            | 100 |
|------------|-----------------|-----------------|-----------------------------------------------------------------------------|----------------------------|-----|
| UNIT       | APPROX<br>SQ FT | BD/BA           | EXTRAS                                                                      | STATUS                     |     |
| 1<br>2 MHA | 1363<br>1729    | 2/1.50<br>3/2.0 | party room with deck, covered parking party room with deck, covered parking | COMING SOON                |     |
| 3          | 1727            | 3/2.0           | party room with deck, covered parking                                       | COMING SOON                |     |
| 4          | 1863            | 3/1.75          | ADA, primary bedroom with deck, covered par                                 | _                          |     |
| 5          | 1852            | 3/1.75          | ADA, primary bedroom with deck, covered par                                 |                            |     |
| 6          | 1607            | 3/1.75          | flex, rooftop deck, covered parking                                         | COMING SOON                |     |
| 7 MHA      | 1607            | 3/1.75          | flex, rooftop deck, covered parking                                         | COMING SOON<br>COMING SOON |     |
| 8<br>9     | 1762<br>1762    | 3/2.25          | rooftop deck, covered parking rooftop deck, covered parking                 | COMING SOON                |     |
| 10         | 1607            | 3/1.75          | flex, rooftop deck, covered parking                                         | COMING SOON                |     |
| 11         | 1655            | 3/1.75          | flex, rooftop deck, covered parking                                         | COMING SOON                |     |
| 12         | 1361            | 2/1.50          | party room, rooftop deck, covered parking                                   | COMING SOON                |     |
| 13         | 1364            | 2/1.50          | party room, rooftop deck, covered parking                                   | COMING SOON                |     |
| 14         | 1364            | 2/1.50          | party room, rooftop deck, covered parking                                   | COMING SOON                | Į!  |
| 15         | 1361            | 2/1.50          | party room, rooftop deck, covered parking                                   | COMING SOON                | !!  |
| 16         | 1784            | 3/2.50          | flex, party room, rooftop deck, covered parking                             | g COMING SOON              | 1!  |
| 17         | 1787            | 3/2.50          | flex, party room, rooftop deck, covered parking                             | g COMING SOON              | !!  |
| 18         | 1787            | 3/2.50          | flex, party room, rooftop deck, covered parking                             |                            |     |
| 19         | 1784            | 3/2.50          | flex, party room, rooftop deck, covered parking                             | -                          |     |
| 20         | 1784            | 3/2.50          | flex, party room, rooftop deck, covered parking                             |                            |     |
| 21         | 1787            | 3/2.50          | flex, party room, rooftop deck, covered parking                             | _                          | !!  |
| 22         | 1373            | 2/1.50          | party room, rooftop deck                                                    | \$798,900                  |     |
| 23         | 1738            | 3/2.0           | party room, rooftop deck                                                    | \$998,900                  |     |
| 24         | 1739            | 3/2.0           | party room, rooftop deck MC                                                 | DDEL \$1,149,900           |     |