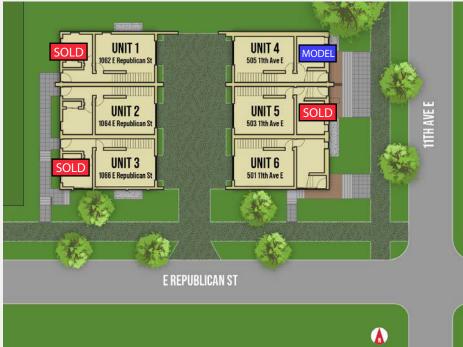

Don't just live in Seattle - thrive in it.

|      | APPROX |        |                                 |             |
|------|--------|--------|---------------------------------|-------------|
| UNIT | SQFT   | BD/BA  | EXTRAS                          | STATUS      |
| 1    | 1895   | 4/2.25 | Open concept, garage, roof deck | SOLD        |
| 2    | 1890   | 4/2.25 | Open concept, garage, roof deck | \$1,324,900 |
| 3    | 1895   | 4/2.25 | Open concept, garage, roof deck | SOLD        |
| 4    | 1895   | 4/1.75 | Open concept, garage, roof deck | \$1,299,900 |
| 5    | 1889   | 4/1.75 | Open concept, garage, roof deck | SOLD        |
| 6    | 1894   | 4/1.75 | Open concept, garage, roof deck | \$1,324,900 |