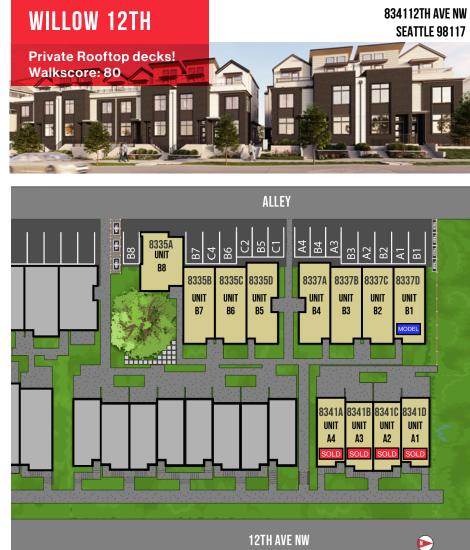

## 8341 12TH AVE NW

| UNIT | APPROX<br>SQ FT | BD/BA  | EXTRAS                                                        | STATUS |
|------|-----------------|--------|---------------------------------------------------------------|--------|
| A1   | 1235            | 2/1.75 | Street Facing, Office, 3rd Floor Balcony, Rear Patio, Parking | SOLD   |
| A2   | 1230            | 2/1.75 | Street Facing, Office, 3rd Floor Balcony, Rear Patio, Parking | SOLD   |
| AЗ   | 1230            | 2/1.75 | Street Facing, Office, 3rd Floor Balcony, Rear Patio, Parking | SOLD   |
| A4   | 1235            | 2/1.75 | Street Facing, Office, 3rd Floor Balcony, Rear Patio, Parking | SOLD   |
|      |                 |        |                                                               |        |

## 83337 12TH AVE NW

| UNIT | APPRO<br>SQ FT | X BD/BA | EXTRAS                                                       | STATUS    |
|------|----------------|---------|--------------------------------------------------------------|-----------|
| B1   | 1793           | 4/2.25  | Courtyard Entry, Entry Level Bedrooms, Rooftop Deck, Parking | AVAILABLE |
| B2   | 1801           | 4/2.25  | Courtyard Entry, Entry Level Bedrooms, Rooftop Deck, Parking | \$959,900 |
| B3   | 1793           | 4/2.25  | Courtyard Entry, Entry Level Bedrooms, Rooftop Deck, Parking | AVAILABLE |
| B4   | 1810           | 4/2.25  | Courtyard Entry, Entry Level Bedrooms, Rooftop Deck, Parking | AVAILABLE |
| B5   | 1810           | 4/2.25  | Courtyard Entry, Entry Level Bedrooms, Rooftop Deck, Parking | AVAILABLE |
| B6   | 1793           | 4/2.25  | Courtyard Entry, Entry Level Bedrooms, Rooftop Deck, Parking | AVAILABLE |
| B7   | 1793           | 4/2.25  | Courtyard Entry, Entry Level Bedrooms, Rooftop Deck, Parking | AVAILABLE |
| B8   | 1742           | 4/2.25  | Courtyard Entry, Entry Level Bedrooms, Rooftop Deck, Parking | AVAILABLE |