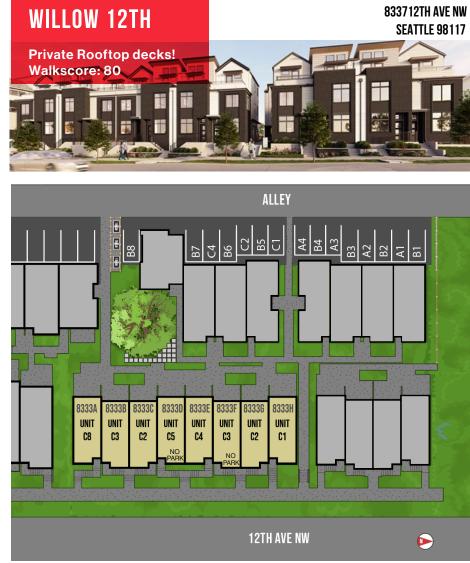

Presenting the third phase of Willow at Whittier Heights. Offering superior finishes & thoughtfully designed features in these 20 Townhomes. Boasting a WalkScore of 88, enjoy endless amenities within adjoining neighborhoods and nearby parks! Striking exterior brick facades buildings within a park like setting making this a perfect place to call HOME! Flexible floor plans allow for this community to accommodate a range of lifestyles & price points.

## 8333 12TH AVE NW

| UNIT | APPROX<br>SQFT | BD/BA  | EXTRAS                                                        | STATUS       |
|------|----------------|--------|---------------------------------------------------------------|--------------|
| C1   | 1186           | 2/1.75 | Street Facing, Office, 3rd Floor Balcony, Rear Patio, Parking | \$724,900    |
| C2   | 1186           | 2/1.75 | Street Facing, Office, 3rd Floor Balcony, Rear Patio, Parking | COMING SOON! |
| СЗ   | 1186           | 2/1.75 | Street Facing, Office, 3rd Floor Balcony, Rear Patio          | \$649,900    |
| C4   | 1186           | 2/1.75 | Street Facing, Office, 3rd Floor Balcony, Rear Patio, Parking | \$699,900    |
| C5   | 1186           | 2/1.75 | Street Facing, Office, 3rd Floor Balcony, Rear Patio          | COMING SOON! |
| C6   | 1186           | 2/1.75 | Street Facing, Office, 3rd Floor Balcony, Rear Patio, Parking | COMING SOON! |
| C7   | 1186           | 2/1.75 | Street Facing, Office, 3rd Floor Balcony, Rear Patio, Parking | COMING SOON! |
| C8   | 1186           | 2/1.75 | Street Facing, Office, 3rd Floor Balcony, Rear Patio, Parking | COMING SOON! |