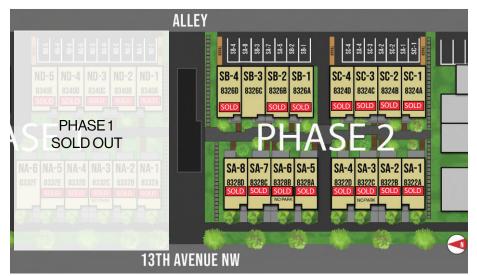

## WILLOW SOUTH

8322, 8324, 8326,8328 13TH AVE NW SEATTLE, WA 98117

8326

| UNIT                         | APPROX SQ FT                 | BD/BA                                | EXTRAS                                                                                                                                                                         | STATUS                            |
|------------------------------|------------------------------|--------------------------------------|--------------------------------------------------------------------------------------------------------------------------------------------------------------------------------|-----------------------------------|
| SB-1<br>SB-2<br>SB-3<br>SB-4 | 1810<br>1794<br>1794<br>1810 | 3/2.25<br>3/2.25<br>3/2.25<br>3/2.25 | bonus, parking, fireplace, wired EV, 36" range<br>bonus, parking, wired EV<br>bonus, parking, wired EV, washer/dryer, blinds<br>bonus, parking, fireplace, wired EV, 36" range | SOLD<br>SOLD<br>\$899,900<br>SOLD |
|                              |                              |                                      |                                                                                                                                                                                |                                   |